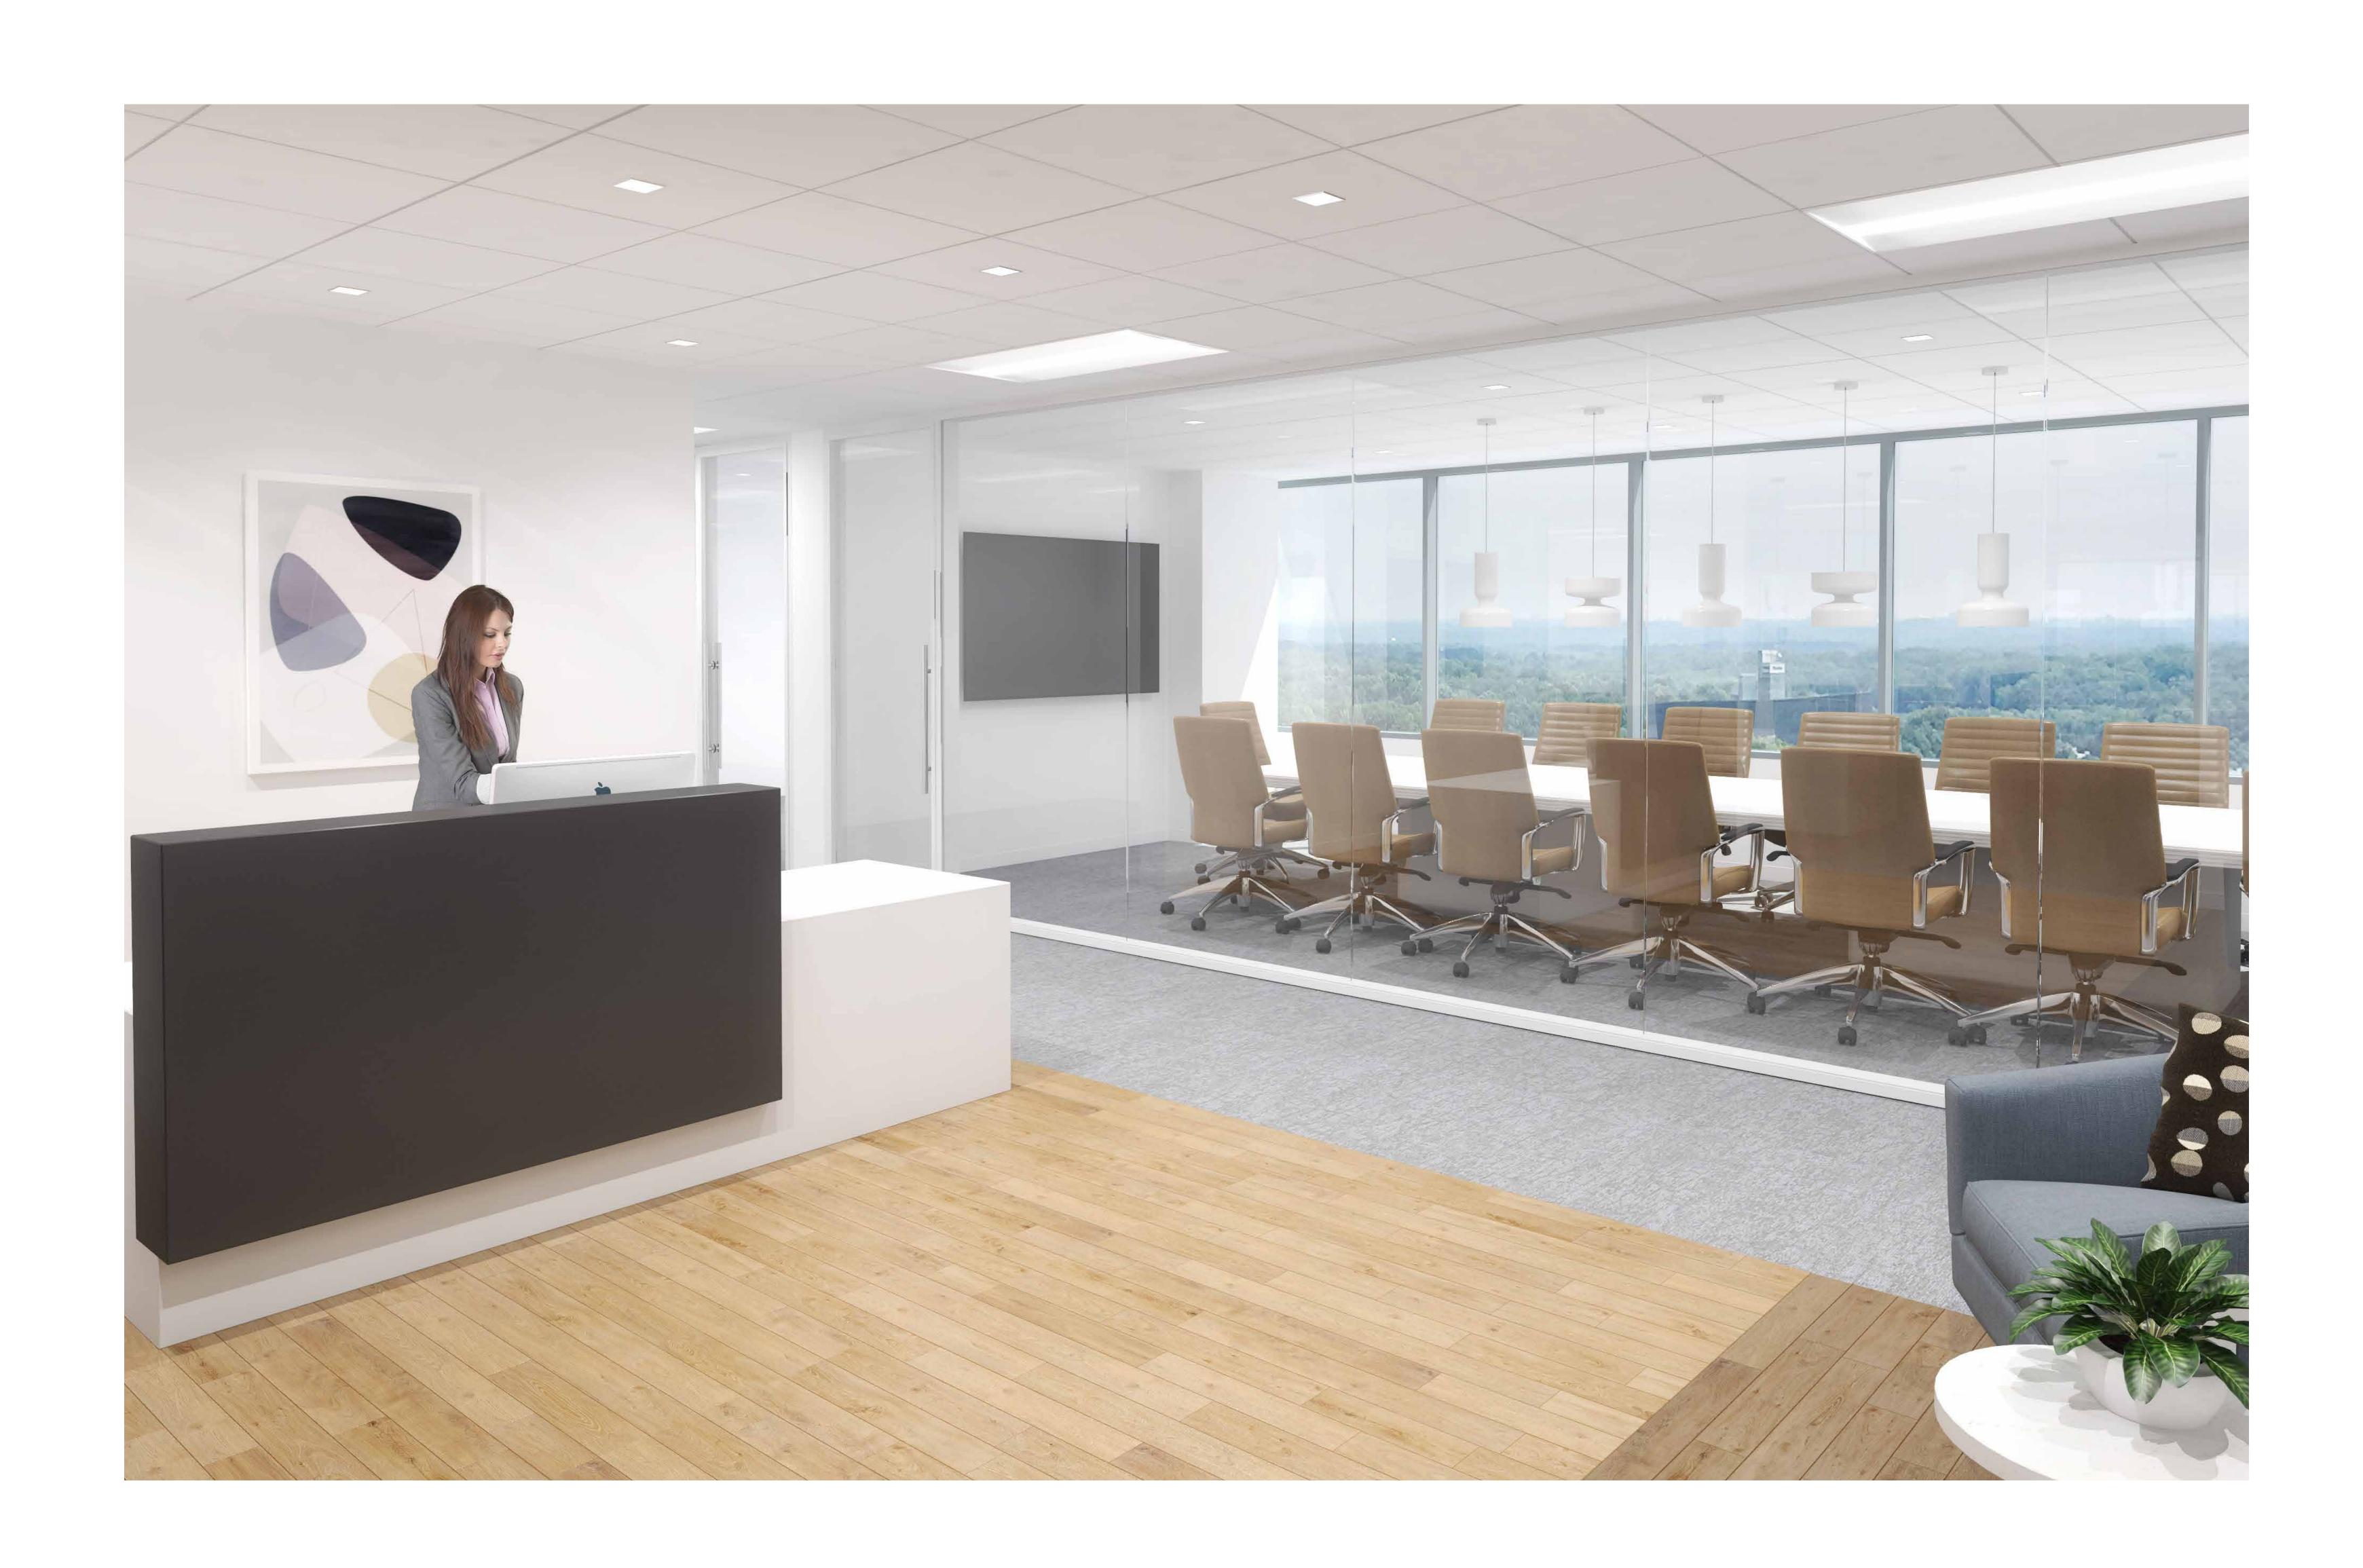

| Workstations   | 52 |
|----------------|----|
| Private office | 30 |
| Conference     | 7  |

SUITE 1100 19,348 RSF

Available Fully Furnished

PARKWAY



GRAY PLANK CARPET



WOOD LVT PLANK FLOOR (RECEPTION & BREAK ROOM)



WOOD LVT PLANK FLOOR (RECEPTION AND BREAK ROOM)



TILE BACKSPLASH (BREAKROOM)



COLORED TILE BACKSPLASH (BREAK ROOM)



FIELD PAINT



SOLID SURFACE (BREAK ROOM)



SOLID SURFACE (BREAK ROOM)



MILLWORK PLAM (BREAK ROOM)



MILLWORK PLAM (BREAK ROOM)

LEVEL 11 19,348 RSF FINISHES





LARGE CONFERENCE PENDANT



SMALL CONFERENCE PENDANT



SMALL CONFERENCE PENDANT



SMALL CONFERENCE PENDANT



LED FIXTURE, THROUGHOUT

LEVEL 11 19,348 RSF LIGHT FIXTURES



### LEVEL 11 19,348 RSF SUITE 1100 RECEPTION



#### LEVEL 11 19,348 RSF SUITE 1100 BREAKROOM



#### SUITE 1125 RECEPTION



#### SUITE 1125 OPEN HUDDLE



#### SUITE 1150 RECEPTION



#### SUITE 1150 BREAKROOM