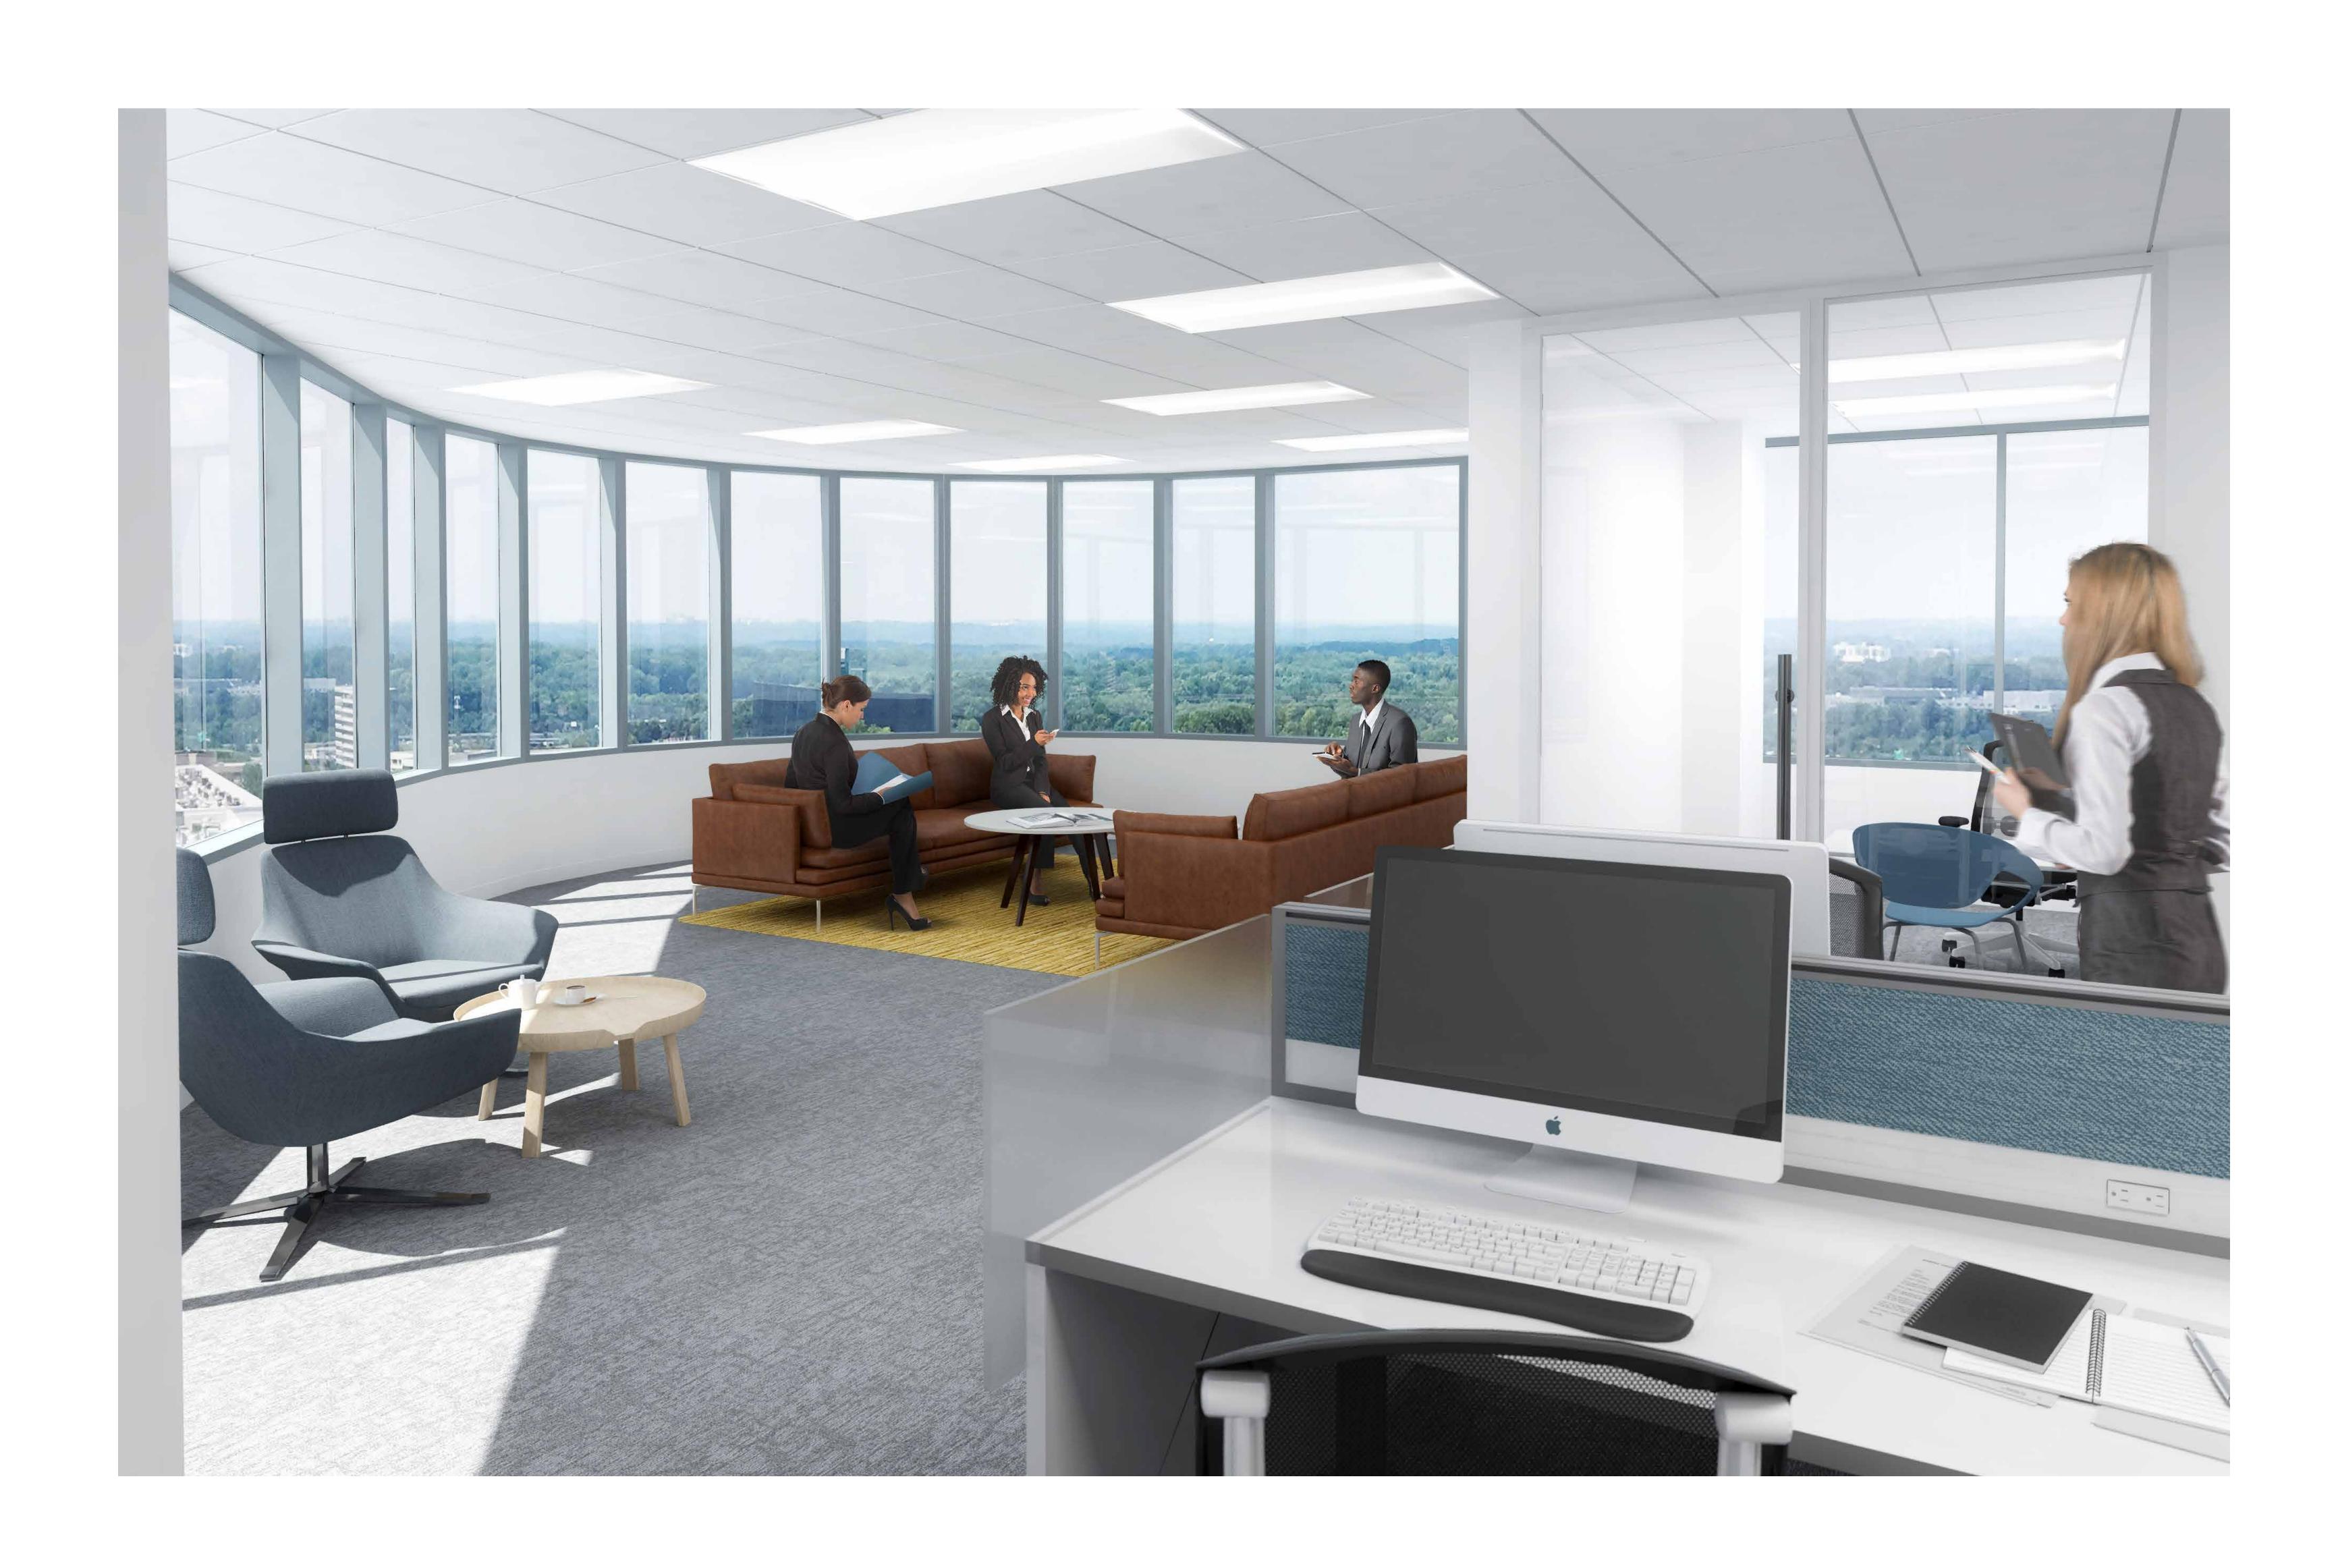

| 52 |
|----------------|----|
| Private office | 30 |
| Conference     | 7  |

SUITE 1100 19,348 RSF

Available Fully Furnished

PARKWAY



GRAY PLANK CARPET



WOOD LVT PLANK FLOOR (RECEPTION & BREAK ROOM)



WOOD LVT PLANK FLOOR (RECEPTION AND BREAK ROOM)



TILE BACKSPLASH (BREAKROOM)



COLORED TILE BACKSPLASH (BREAK ROOM)



FIELD PAINT



SOLID SURFACE (BREAK ROOM)



SOLID SURFACE (BREAK ROOM)



MILLWORK PLAM (BREAK ROOM)



MILLWORK PLAM (BREAK ROOM)

LEVEL 11 19,348 RSF FINISHES





LARGE CONFERENCE PENDANT



SMALL CONFERENCE PENDANT



SMALL CONFERENCE PENDANT



SMALL CONFERENCE PENDANT



LED FIXTURE, THROUGHOUT

LEVEL 11 19,348 RSF LIGHT FIXTURES



### LEVEL 11 19,348 RSF SUITE 1100 RECEPTION



#### LEVEL 11 19,348 RSF SUITE 1100 BREAKROOM



#### SUITE 1125 RECEPTION



#### SUITE 1125 OPEN HUDDLE



#### SUITE 1150 RECEPTION



#### SUITE 1150 BREAKROOM