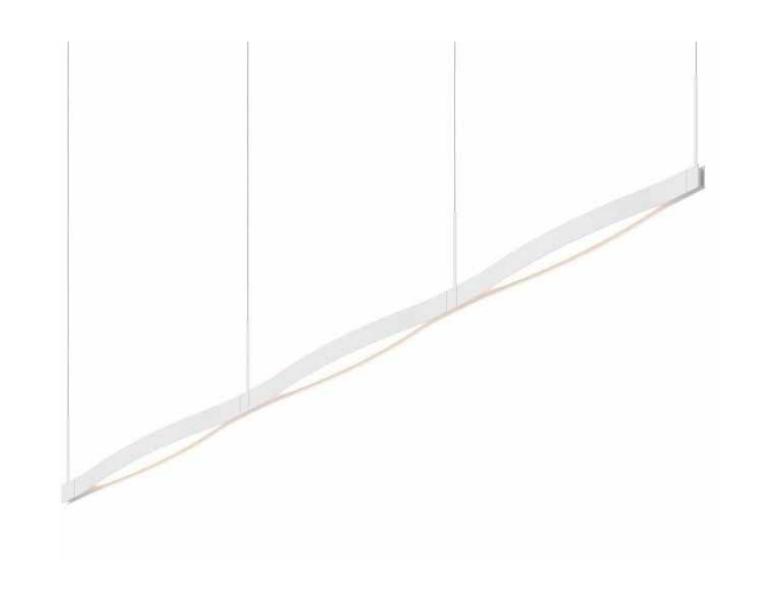

LEVEL 11 19,348 RSF FINISHES

LARGE CONFERENCE PENDANT

SMALL CONFERENCE PENDANT

SMALL CONFERENCE PENDANT

SMALL CONFERENCE PENDANT

LED FIXTURE, THROUGHOUT

LEVEL 11 19,348 RSF LIGHT FIXTURES