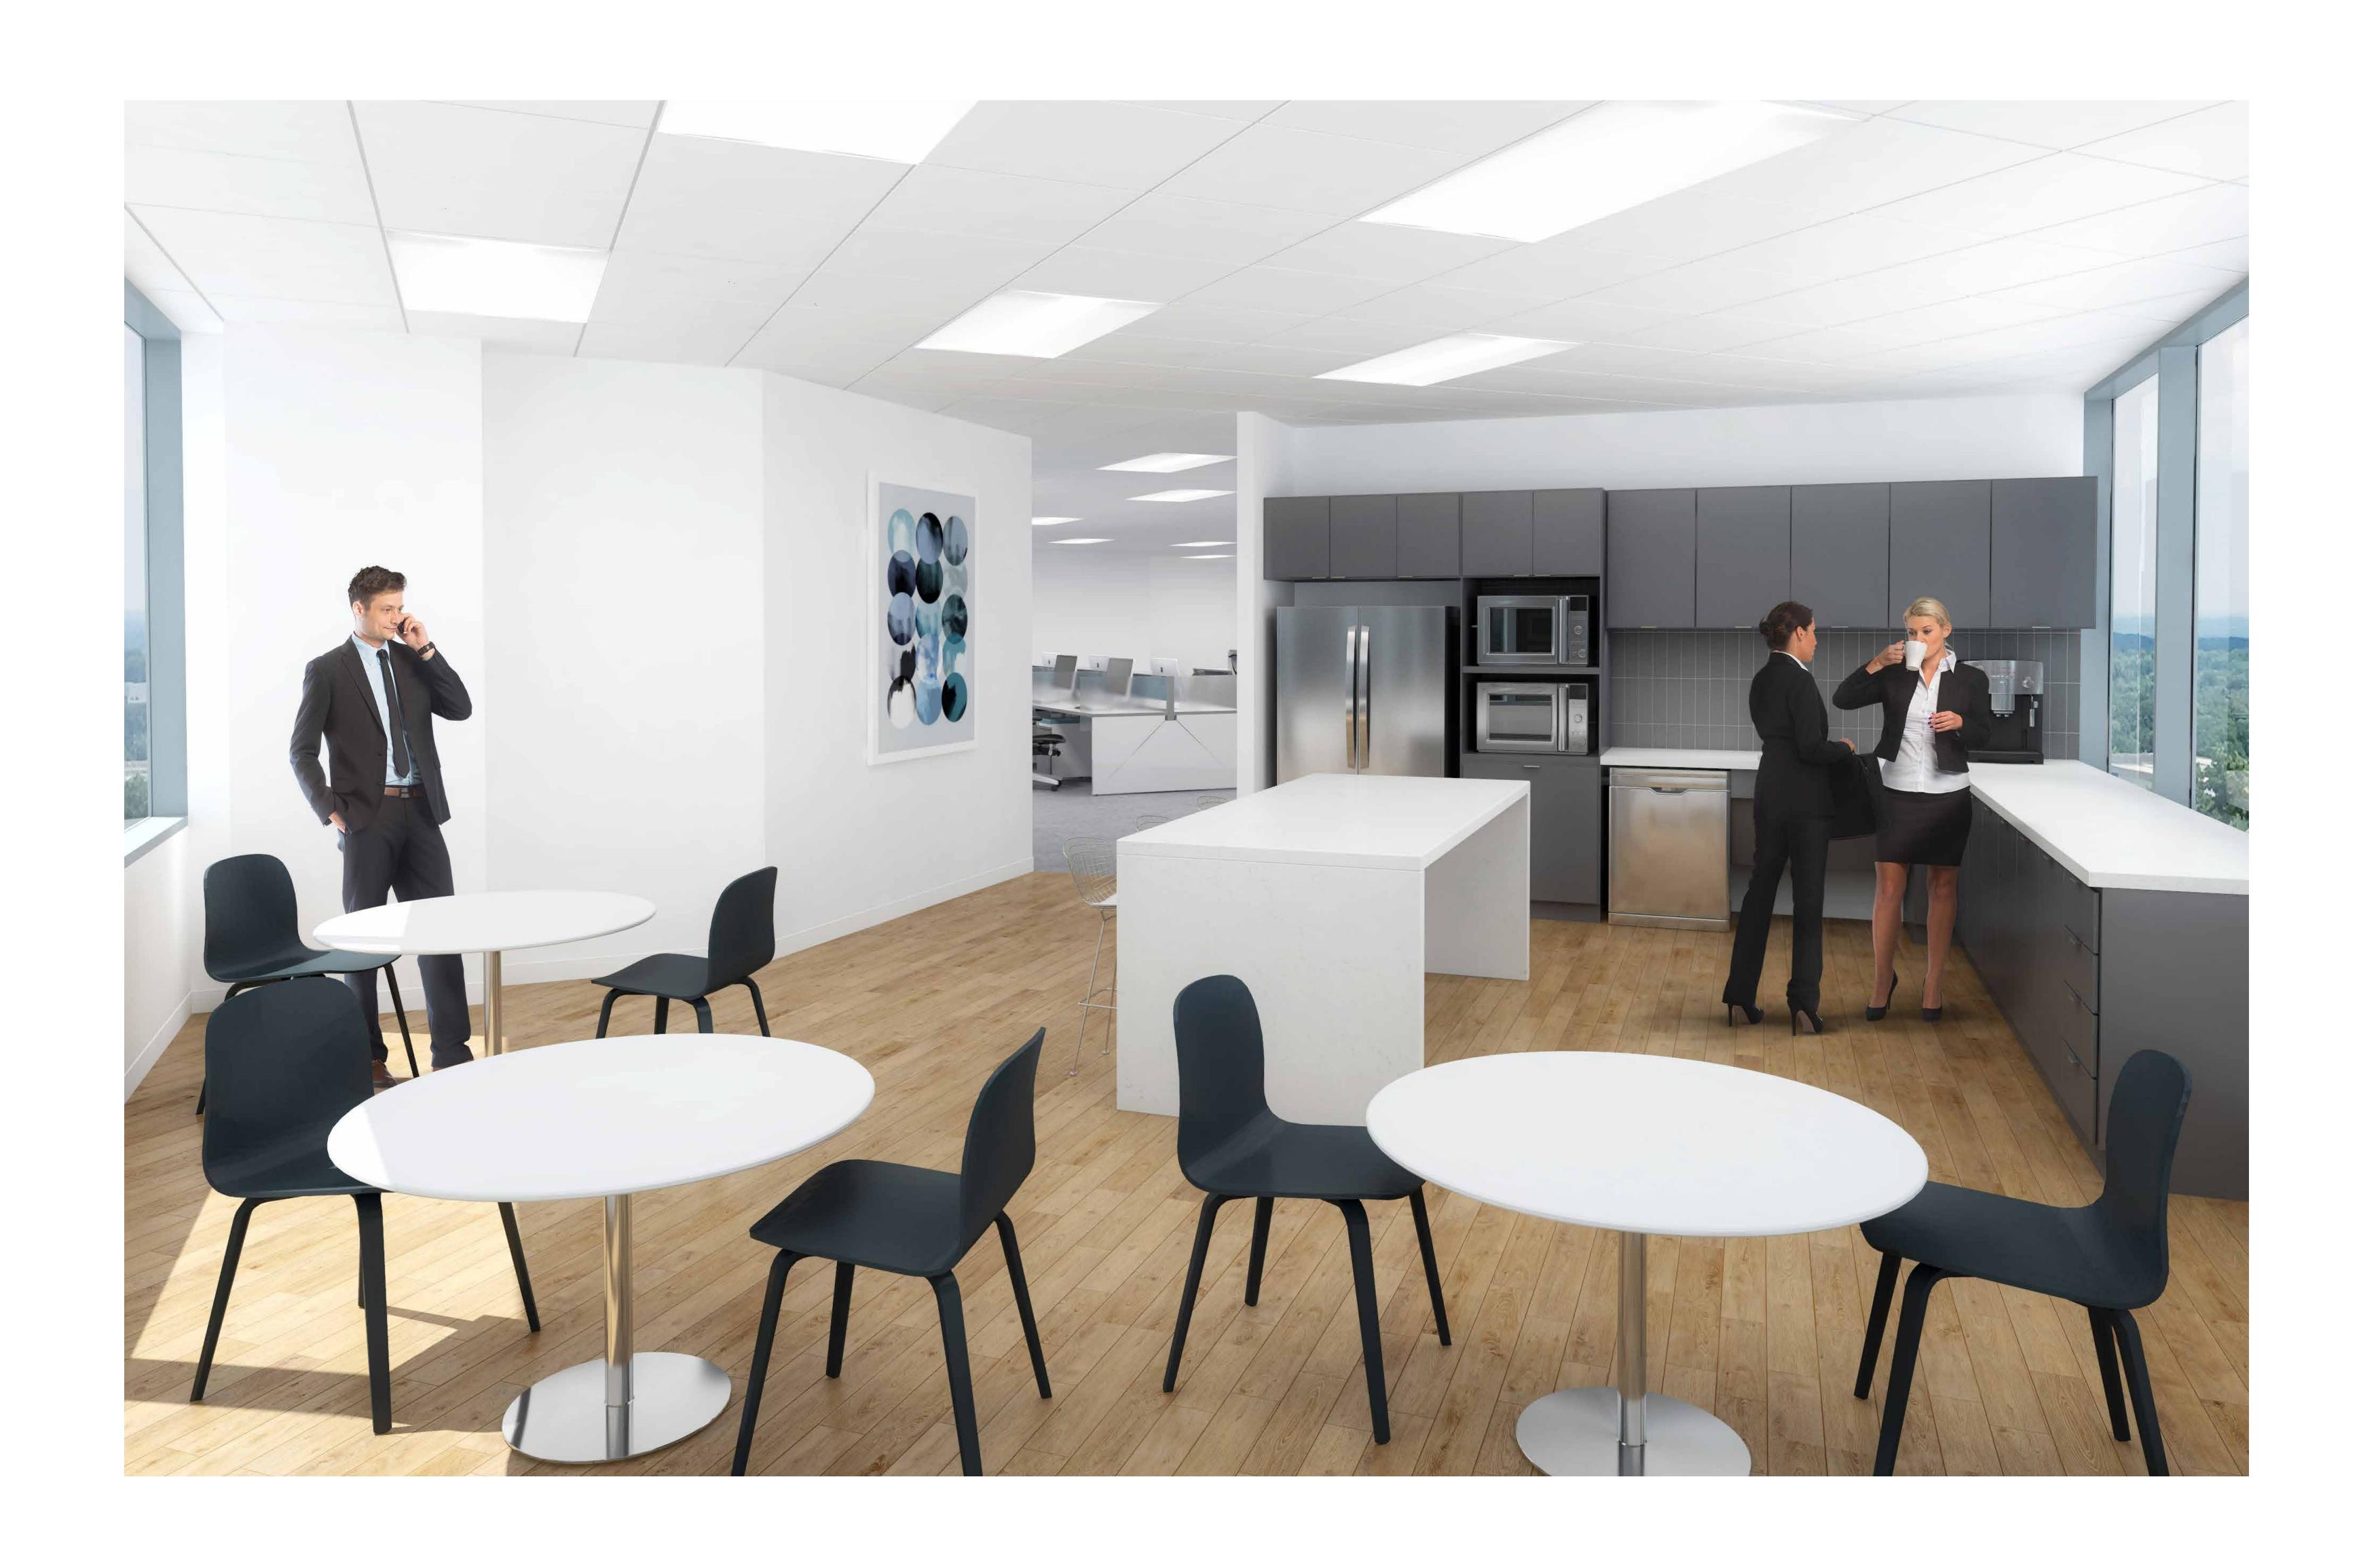

nference     | 7  |

SUITE 1100 19,348 RSF

Available Fully Furnished

PARKWAY



GRAY PLANK CARPET



WOOD LVT PLANK FLOOR (RECEPTION & BREAK ROOM)



WOOD LVT PLANK FLOOR (RECEPTION AND BREAK ROOM)



TILE BACKSPLASH (BREAKROOM)



COLORED TILE BACKSPLASH (BREAK ROOM)



FIELD PAINT



SOLID SURFACE (BREAK ROOM)



SOLID SURFACE (BREAK ROOM)



MILLWORK PLAM (BREAK ROOM)



MILLWORK PLAM (BREAK ROOM)

LEVEL 11 19,348 RSF FINISHES





LARGE CONFERENCE PENDANT



SMALL CONFERENCE PENDANT



SMALL CONFERENCE PENDANT



SMALL CONFERENCE PENDANT



LED FIXTURE, THROUGHOUT

LEVEL 11 19,348 RSF LIGHT FIXTURES



### LEVEL 11 19,348 RSF SUITE 1100 RECEPTION



#### LEVEL 11 19,348 RSF SUITE 1100 BREAKROOM



#### SUITE 1125 RECEPTION



#### SUITE 1125 OPEN HUDDLE



#### SUITE 1150 RECEPTION



#### SUITE 1150 BREAKROOM