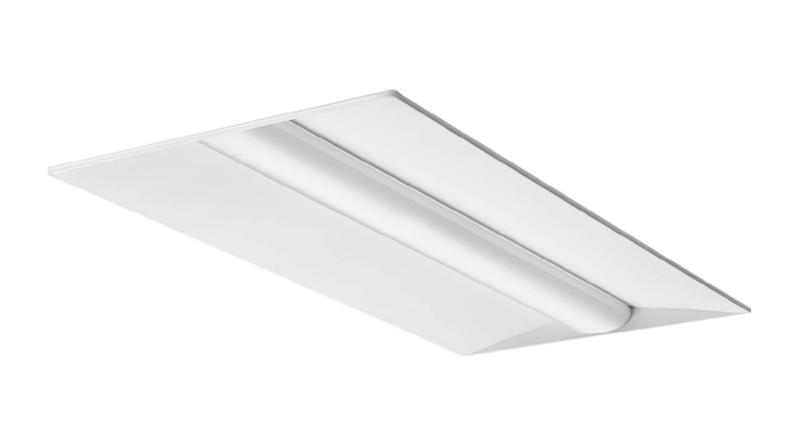

LEVEL 11 19,348 RSF FINISHES

LARGE CONFERENCE PENDANT

SMALL CONFERENCE PENDANT

SMALL CONFERENCE PENDANT

SMALL CONFERENCE PENDANT

LED FIXTURE, THROUGHOUT

LEVEL 11 19,348 RSF LIGHT FIXTURES