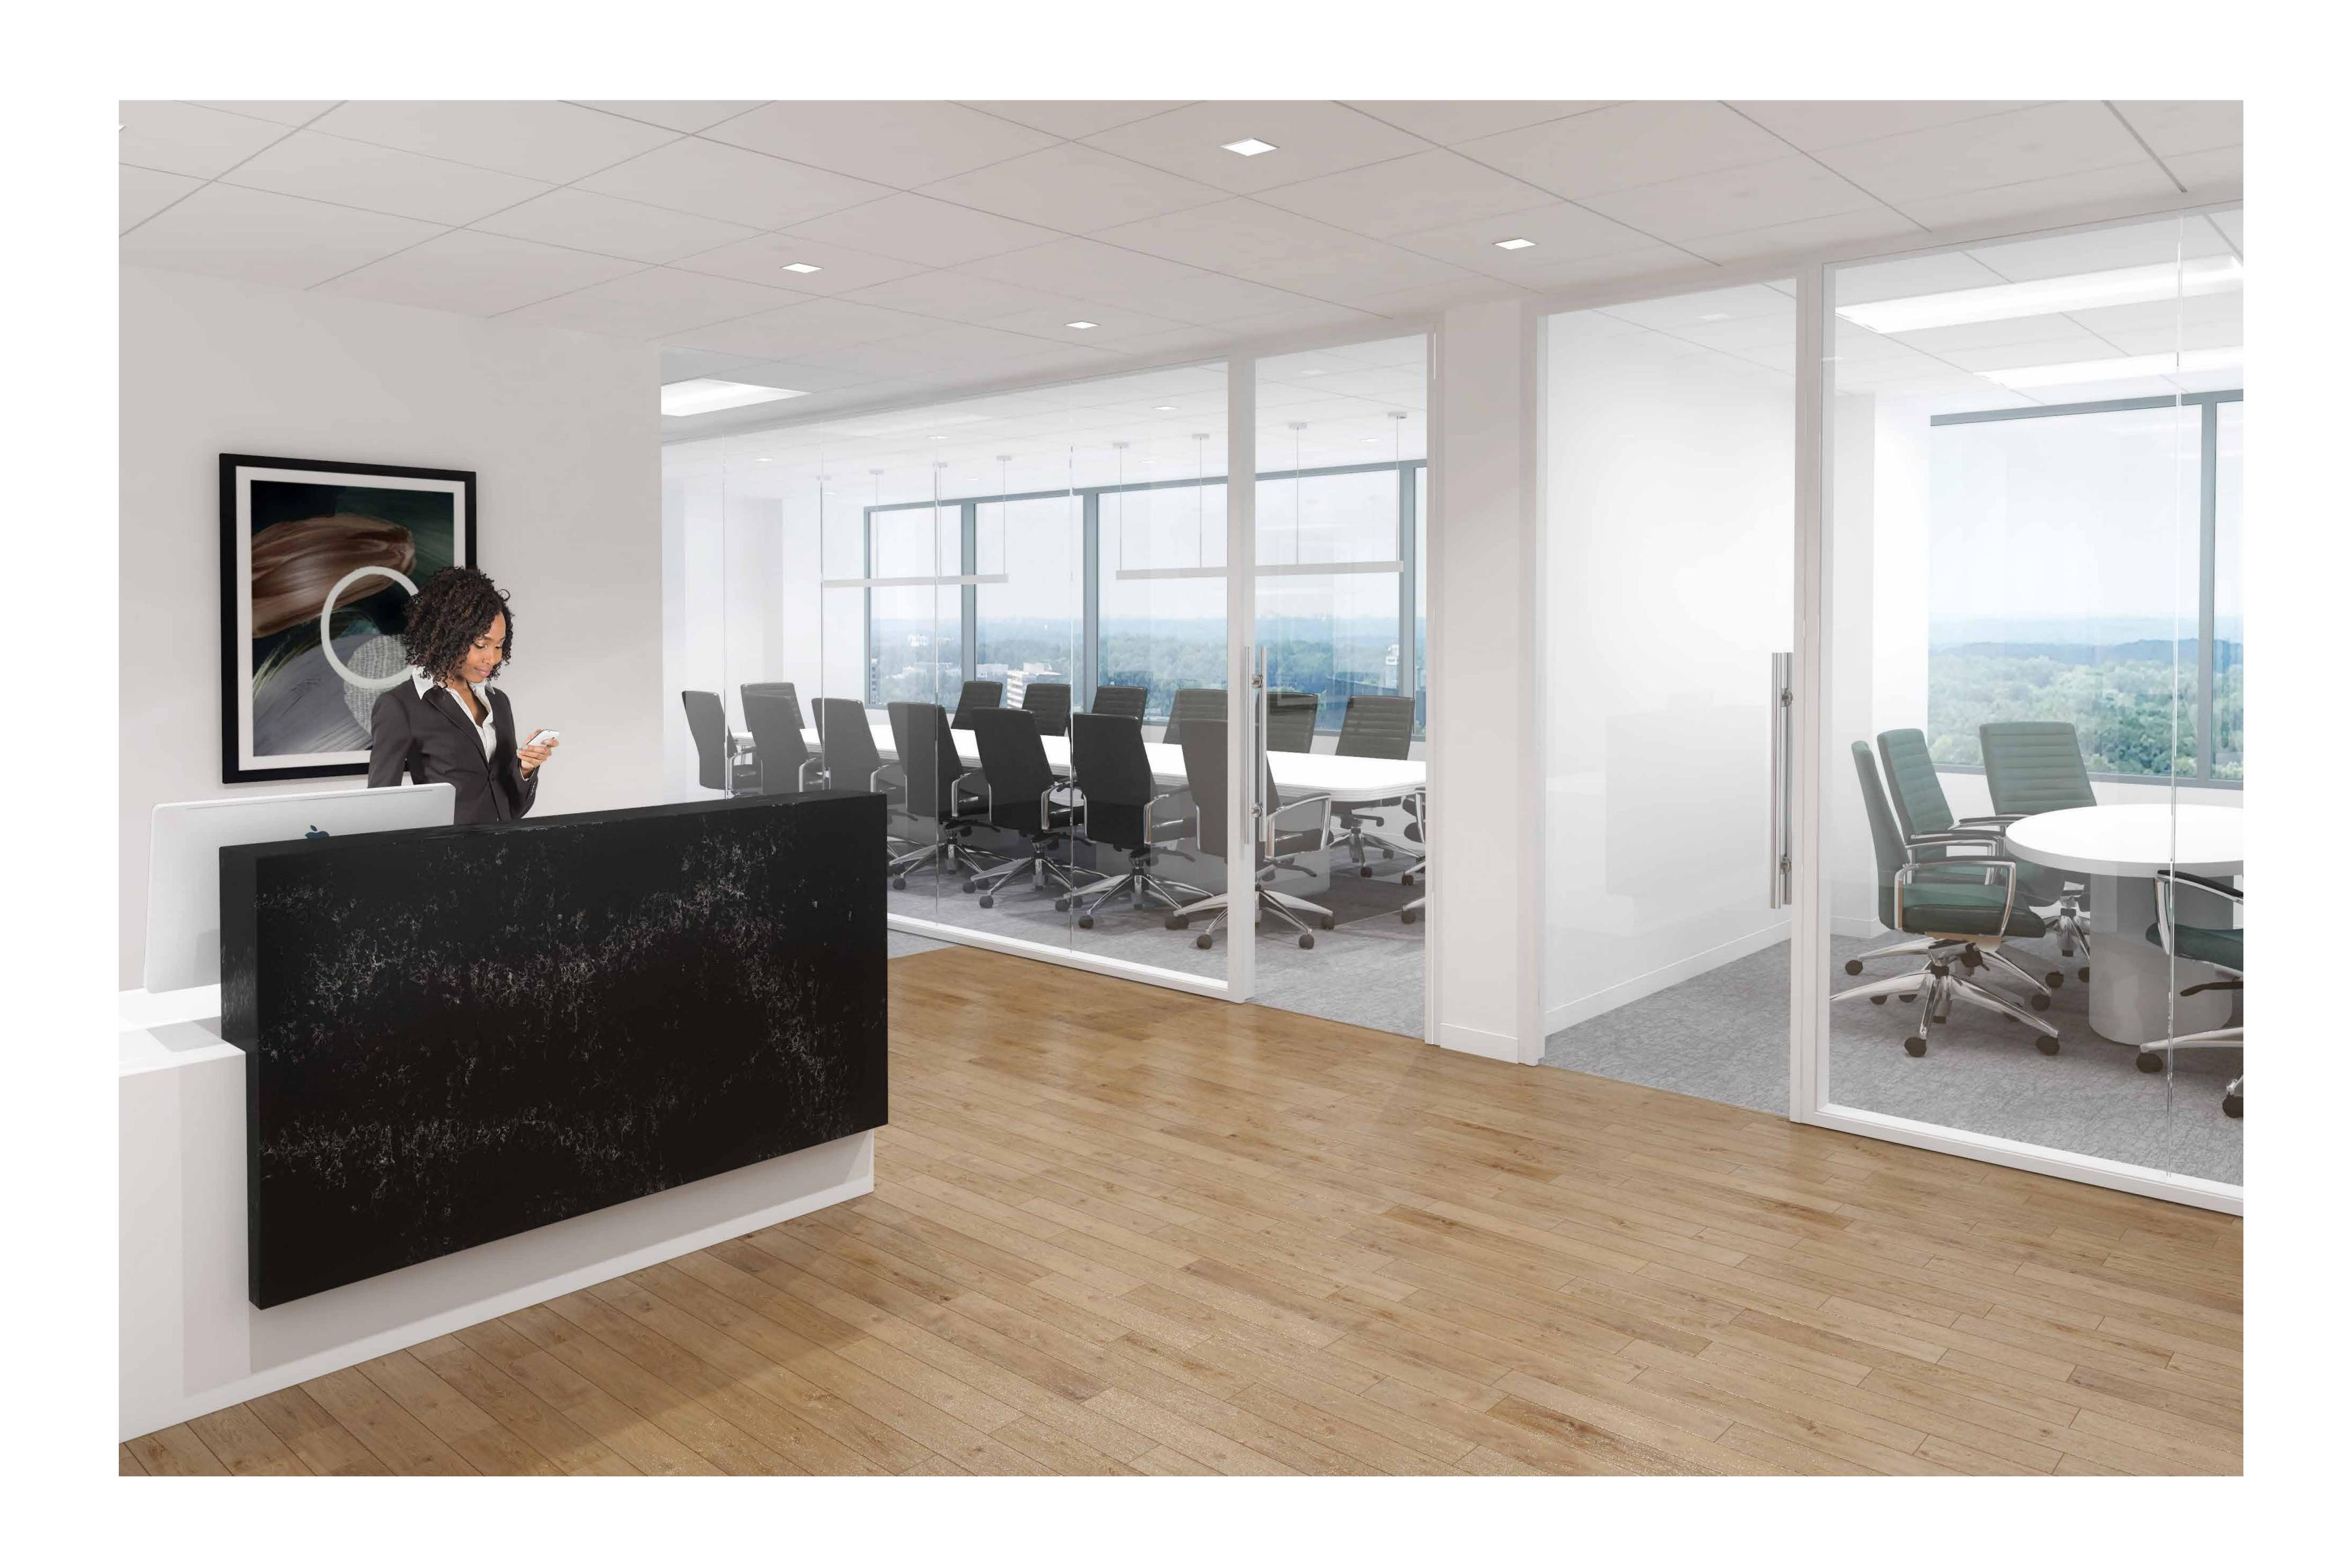

| Workstations   | 52 |
|----------------|----|
| Private office | 30 |
| Conference     | 7  |

SUITE 1100 19,348 RSF

Available Fully Furnished

PARKWAY



GRAY PLANK CARPET



WOOD LVT PLANK FLOOR (RECEPTION & BREAK ROOM)



WOOD LVT PLANK FLOOR (RECEPTION AND BREAK ROOM)



TILE BACKSPLASH (BREAKROOM)



COLORED TILE BACKSPLASH (BREAK ROOM)



FIELD PAINT



SOLID SURFACE (BREAK ROOM)



SOLID SURFACE (BREAK ROOM)



MILLWORK PLAM (BREAK ROOM)



MILLWORK PLAM (BREAK ROOM)

LEVEL 11 19,348 RSF FINISHES





LARGE CONFERENCE PENDANT



SMALL CONFERENCE PENDANT



SMALL CONFERENCE PENDANT



SMALL CONFERENCE PENDANT



LED FIXTURE, THROUGHOUT

LEVEL 11 19,348 RSF LIGHT FIXTURES



### LEVEL 11 19,348 RSF SUITE 1100 RECEPTION



#### LEVEL 11 19,348 RSF SUITE 1100 BREAKROOM



#### SUITE 1125 RECEPTION



#### SUITE 1125 OPEN HUDDLE



#### SUITE 1150 RECEPTION



#### SUITE 1150 BREAKROOM