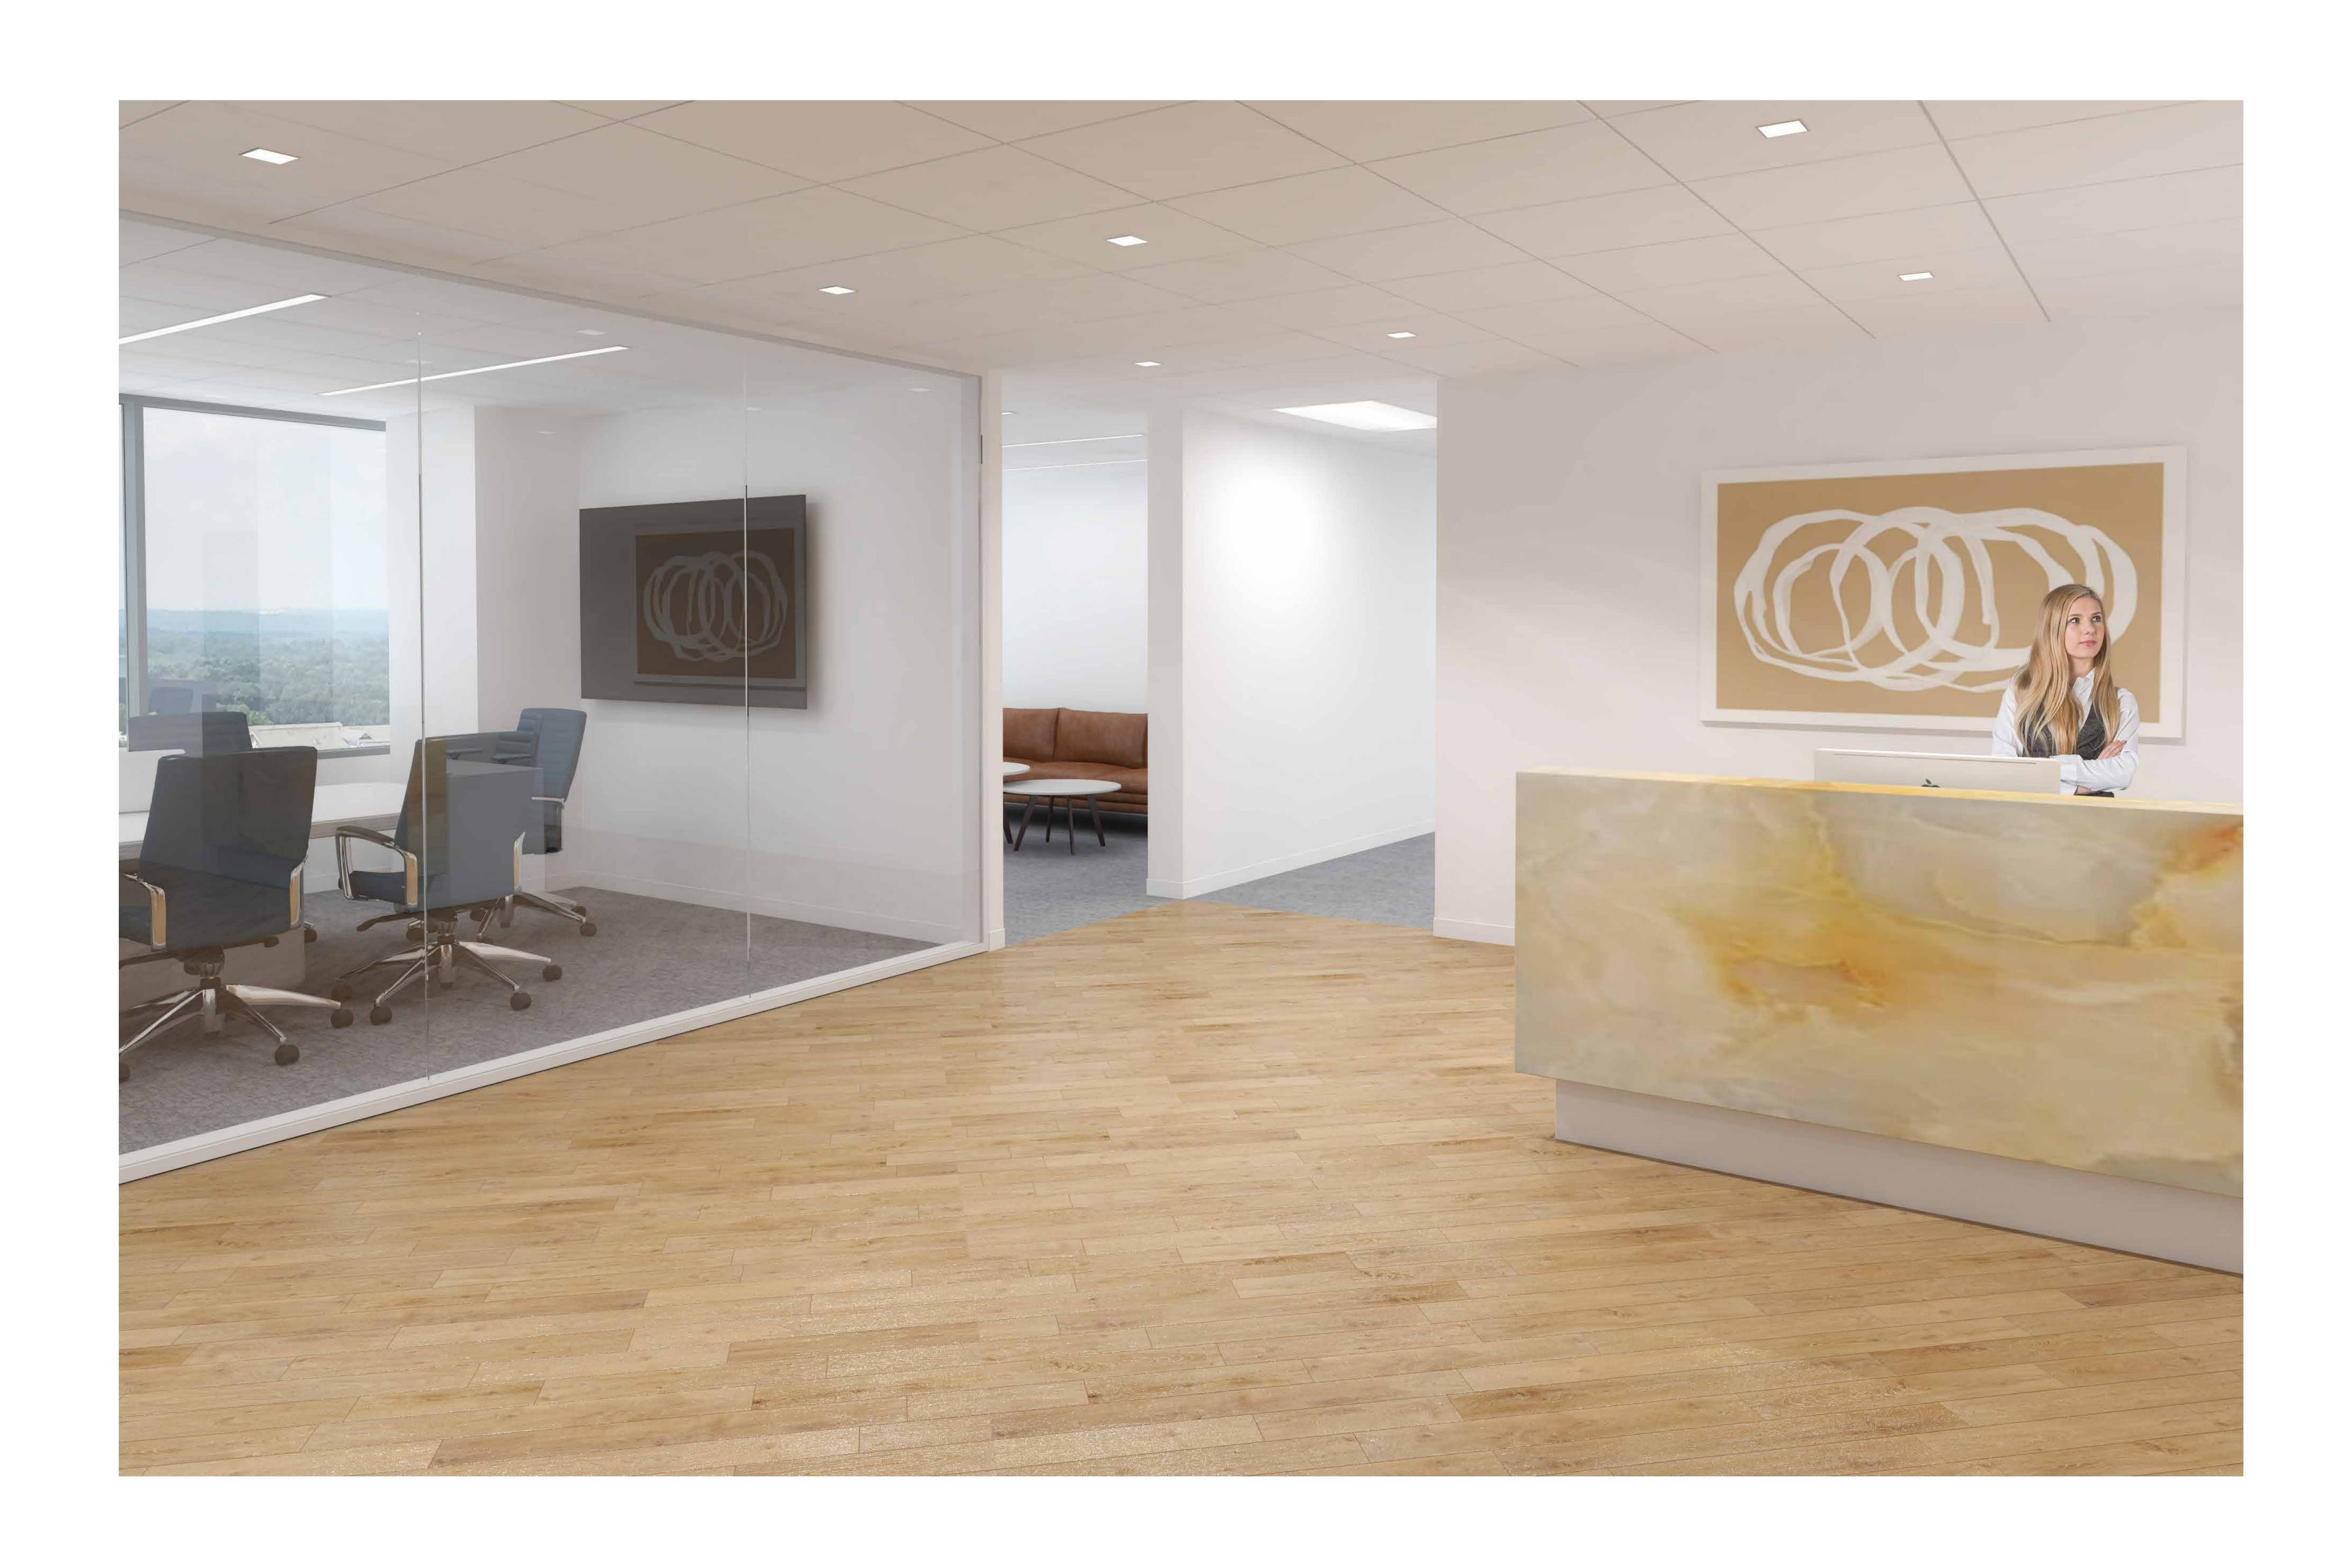

| Private office | 30 |
| Conference     | 7  |

SUITE 1100 19,348 RSF

Available Fully Furnished

PARKWAY



GRAY PLANK CARPET



WOOD LVT PLANK FLOOR (RECEPTION & BREAK ROOM)



WOOD LVT PLANK FLOOR (RECEPTION AND BREAK ROOM)



TILE BACKSPLASH (BREAKROOM)



COLORED TILE BACKSPLASH (BREAK ROOM)



FIELD PAINT



SOLID SURFACE (BREAK ROOM)



SOLID SURFACE (BREAK ROOM)



MILLWORK PLAM (BREAK ROOM)



MILLWORK PLAM (BREAK ROOM)

LEVEL 11 19,348 RSF FINISHES





LARGE CONFERENCE PENDANT



SMALL CONFERENCE PENDANT



SMALL CONFERENCE PENDANT



SMALL CONFERENCE PENDANT



LED FIXTURE, THROUGHOUT

LEVEL 11 19,348 RSF LIGHT FIXTURES



### LEVEL 11 19,348 RSF SUITE 1100 RECEPTION



#### LEVEL 11 19,348 RSF SUITE 1100 BREAKROOM



#### SUITE 1125 RECEPTION



#### SUITE 1125 OPEN HUDDLE



#### SUITE 1150 RECEPTION



#### SUITE 1150 BREAKROOM