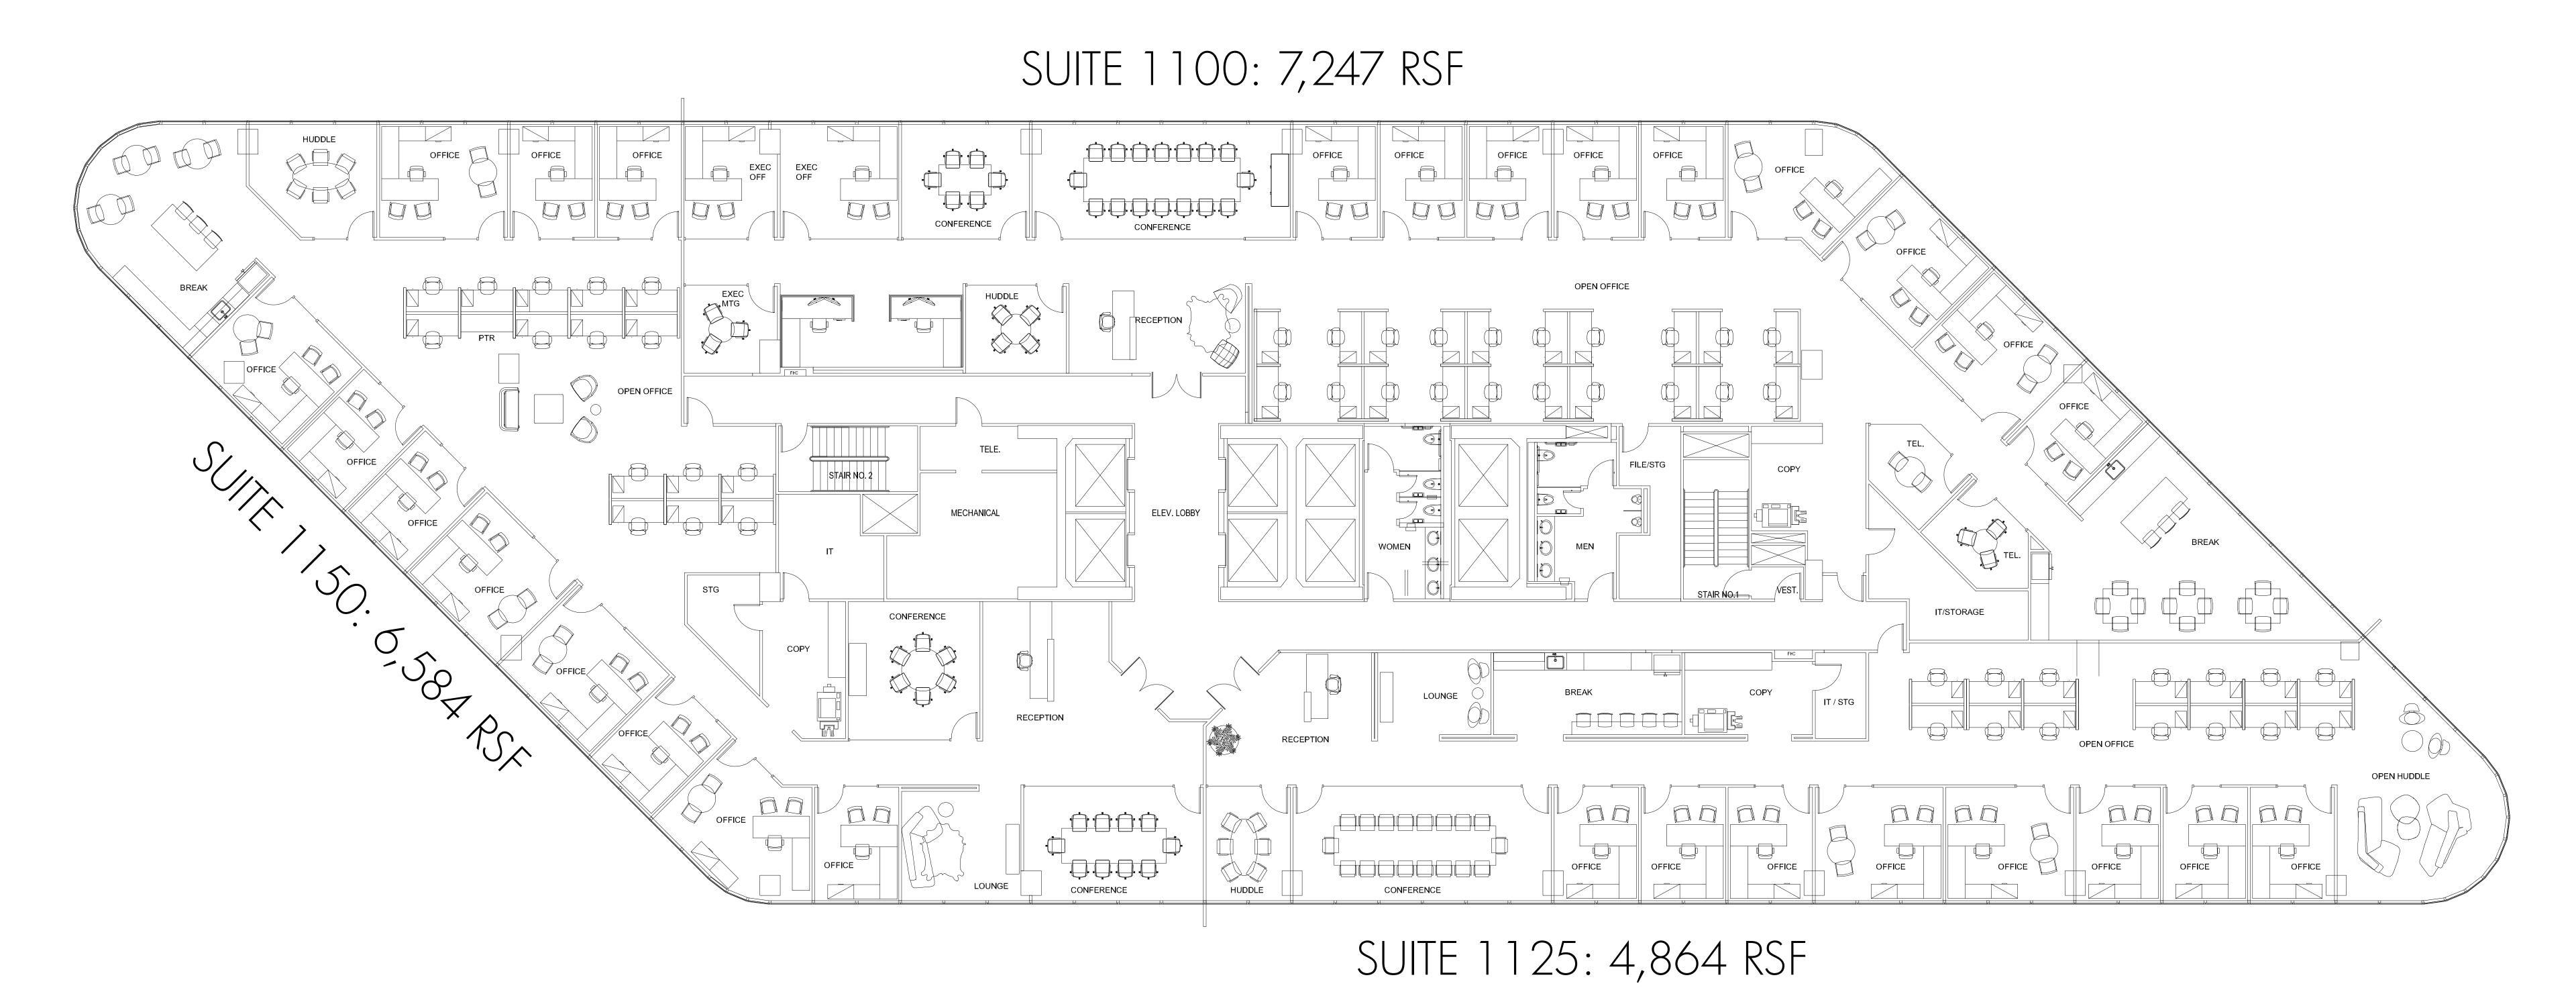

| Workstations   | 52 |
|----------------|----|
| Private office | 30 |
| Conference     | 7  |

SUITE 1100 19,348 RSF

Available Fully Furnished

PARKWAY

GRAY PLANK CARPET

WOOD LVT PLANK FLOOR (RECEPTION & BREAK ROOM)

LEVEL 11 19,348 RSF FINISHES

LARGE CONFERENCE PENDANT

SMALL CONFERENCE PENDANT

SMALL CONFERENCE PENDANT

SMALL CONFERENCE PENDANT

LED FIXTURE, THROUGHOUT

LEVEL 11 19,348 RSF LIGHT FIXTURES

### LEVEL 11 19,348 RSF SUITE 1100 RECEPTION

#### LEVEL 11 19,348 RSF SUITE 1100 BREAKROOM

#### SUITE 1125 RECEPTION

#### SUITE 1125 OPEN HUDDLE

#### SUITE 1150 RECEPTION

#### SUITE 1150 BREAKROOM