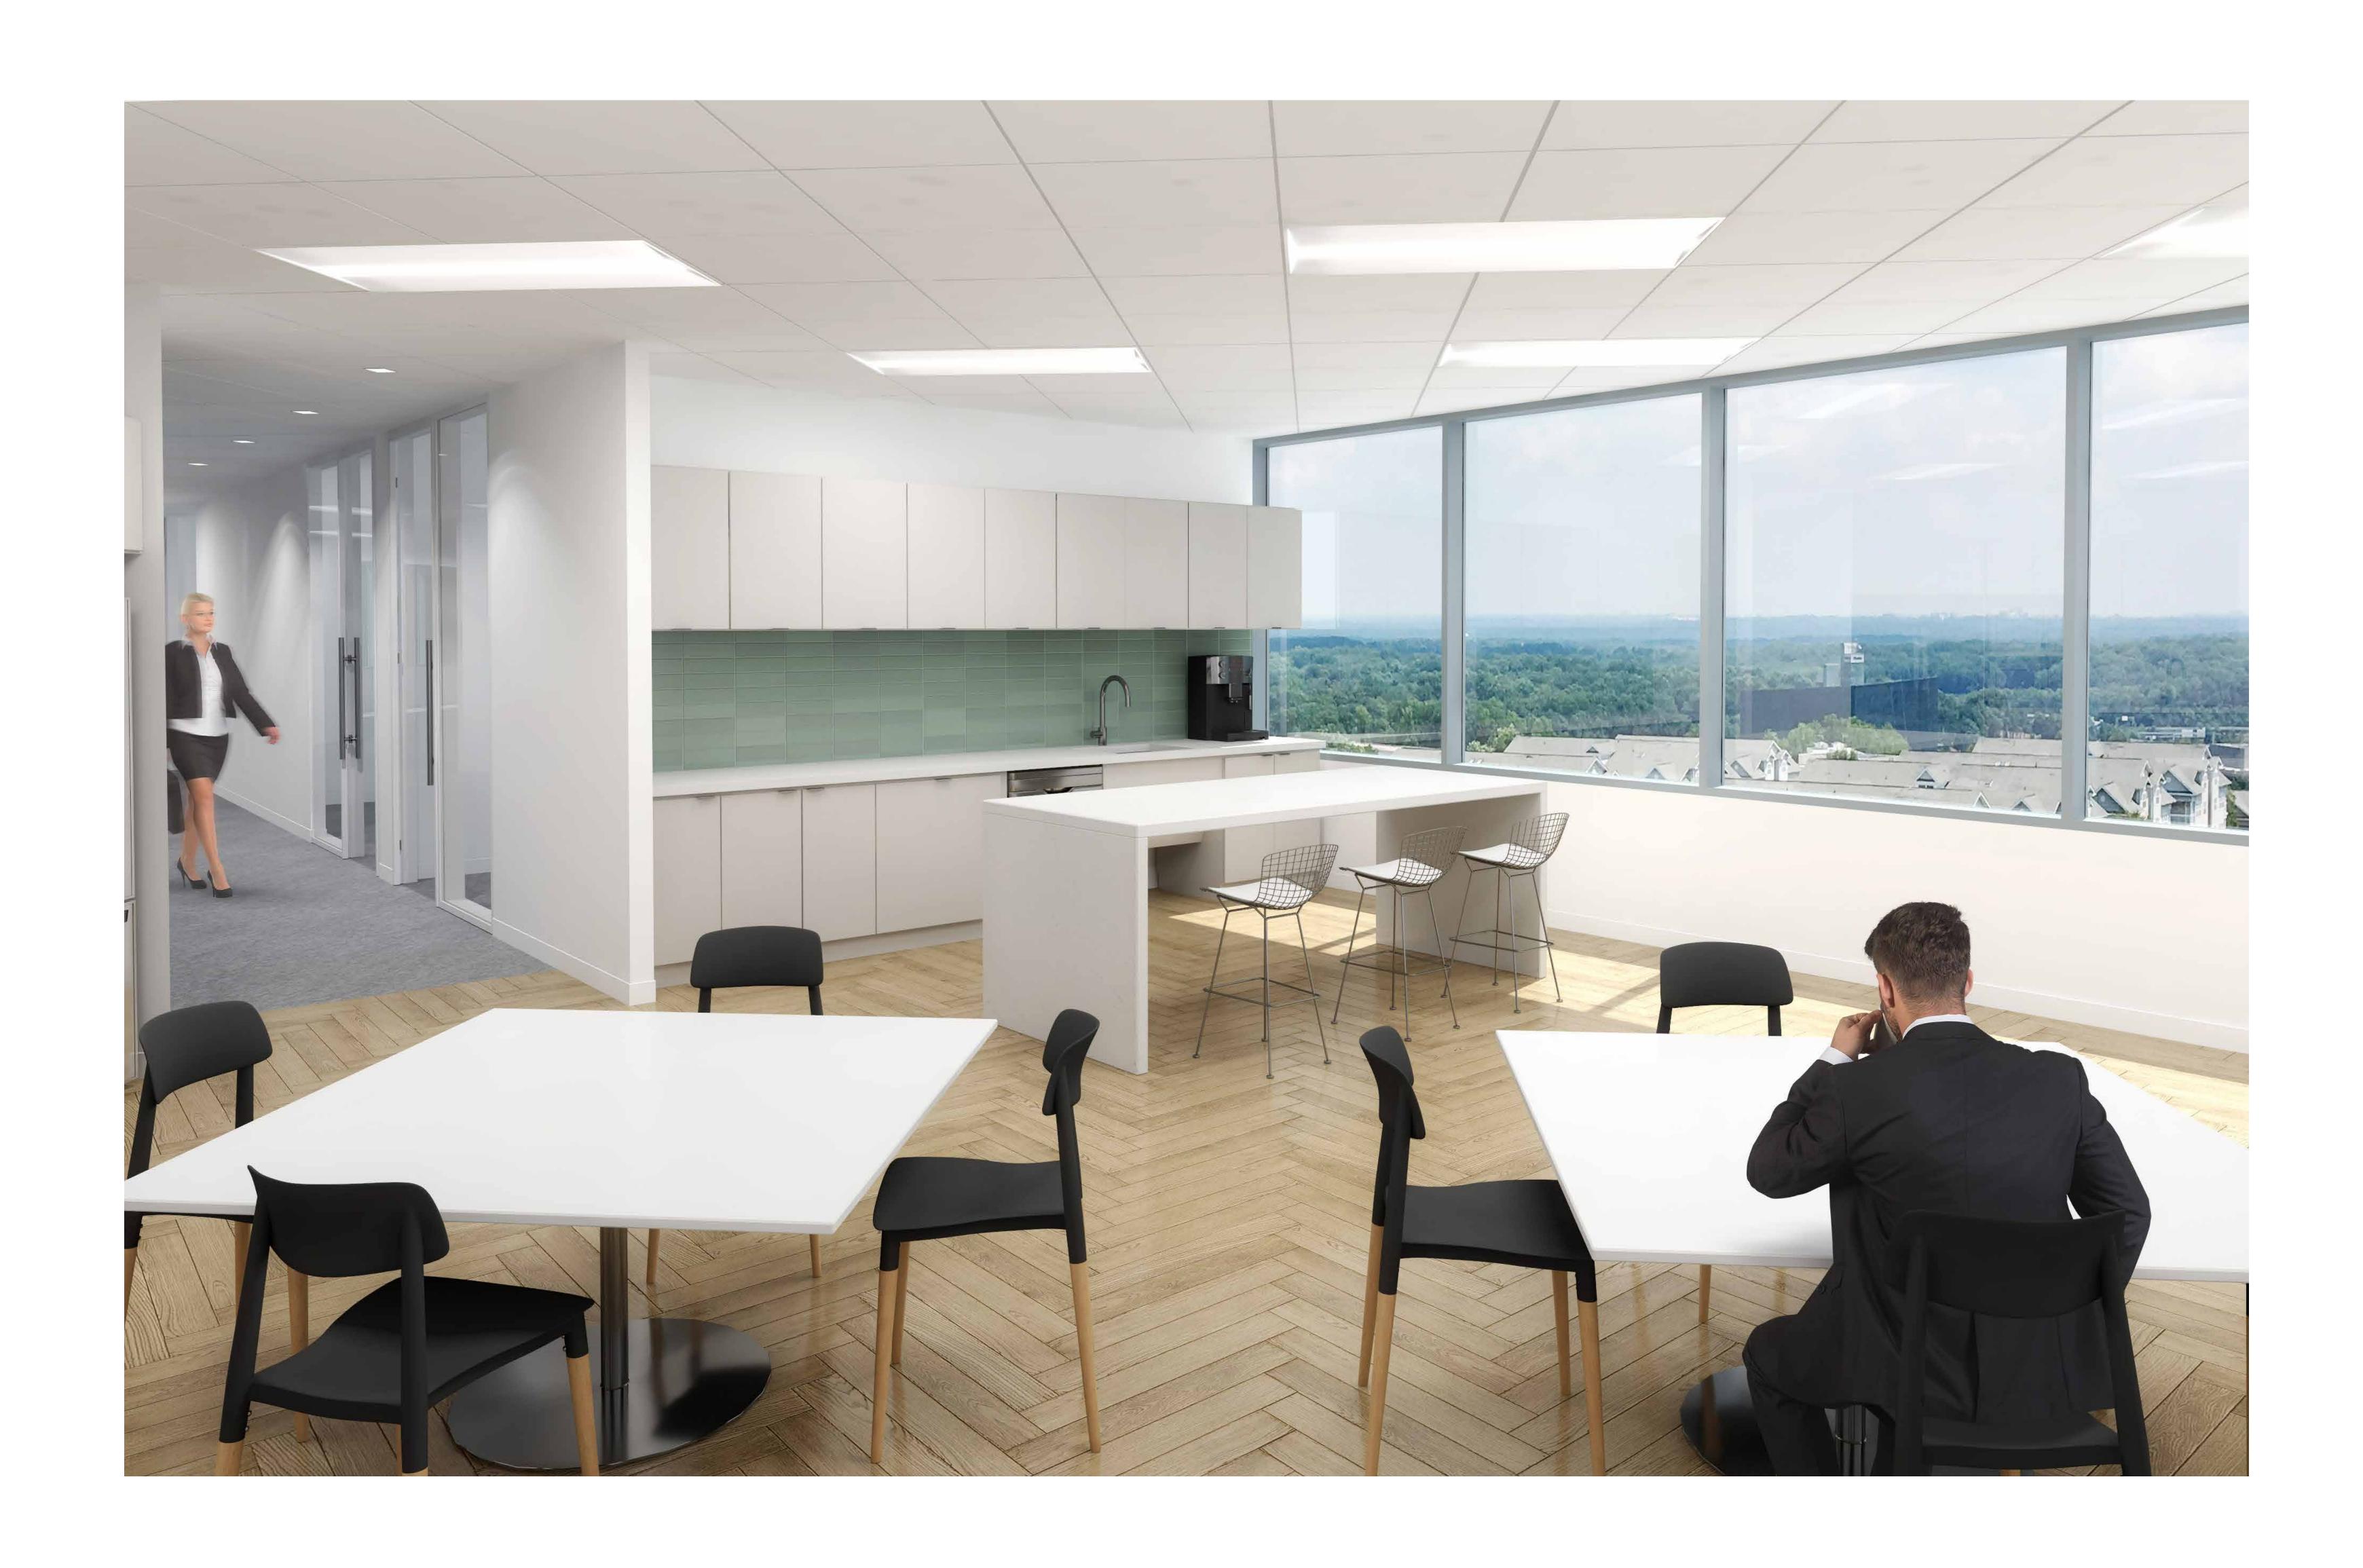

| Workstations   | 52 |
|----------------|----|
| Private office | 30 |
| Conference     | 7  |

SUITE 1100 19,348 RSF

Available Fully Furnished

PARKWAY



GRAY PLANK CARPET



WOOD LVT PLANK FLOOR (RECEPTION & BREAK ROOM)



WOOD LVT PLANK FLOOR (RECEPTION AND BREAK ROOM)



TILE BACKSPLASH (BREAKROOM)



COLORED TILE BACKSPLASH (BREAK ROOM)



FIELD PAINT



SOLID SURFACE (BREAK ROOM)



SOLID SURFACE (BREAK ROOM)



MILLWORK PLAM (BREAK ROOM)



MILLWORK PLAM (BREAK ROOM)

LEVEL 11 19,348 RSF FINISHES





LARGE CONFERENCE PENDANT



SMALL CONFERENCE PENDANT



SMALL CONFERENCE PENDANT



SMALL CONFERENCE PENDANT



LED FIXTURE, THROUGHOUT

LEVEL 11 19,348 RSF LIGHT FIXTURES



### LEVEL 11 19,348 RSF SUITE 1100 RECEPTION



#### LEVEL 11 19,348 RSF SUITE 1100 BREAKROOM



#### SUITE 1125 RECEPTION



#### SUITE 1125 OPEN HUDDLE



#### SUITE 1150 RECEPTION



#### SUITE 1150 BREAKROOM