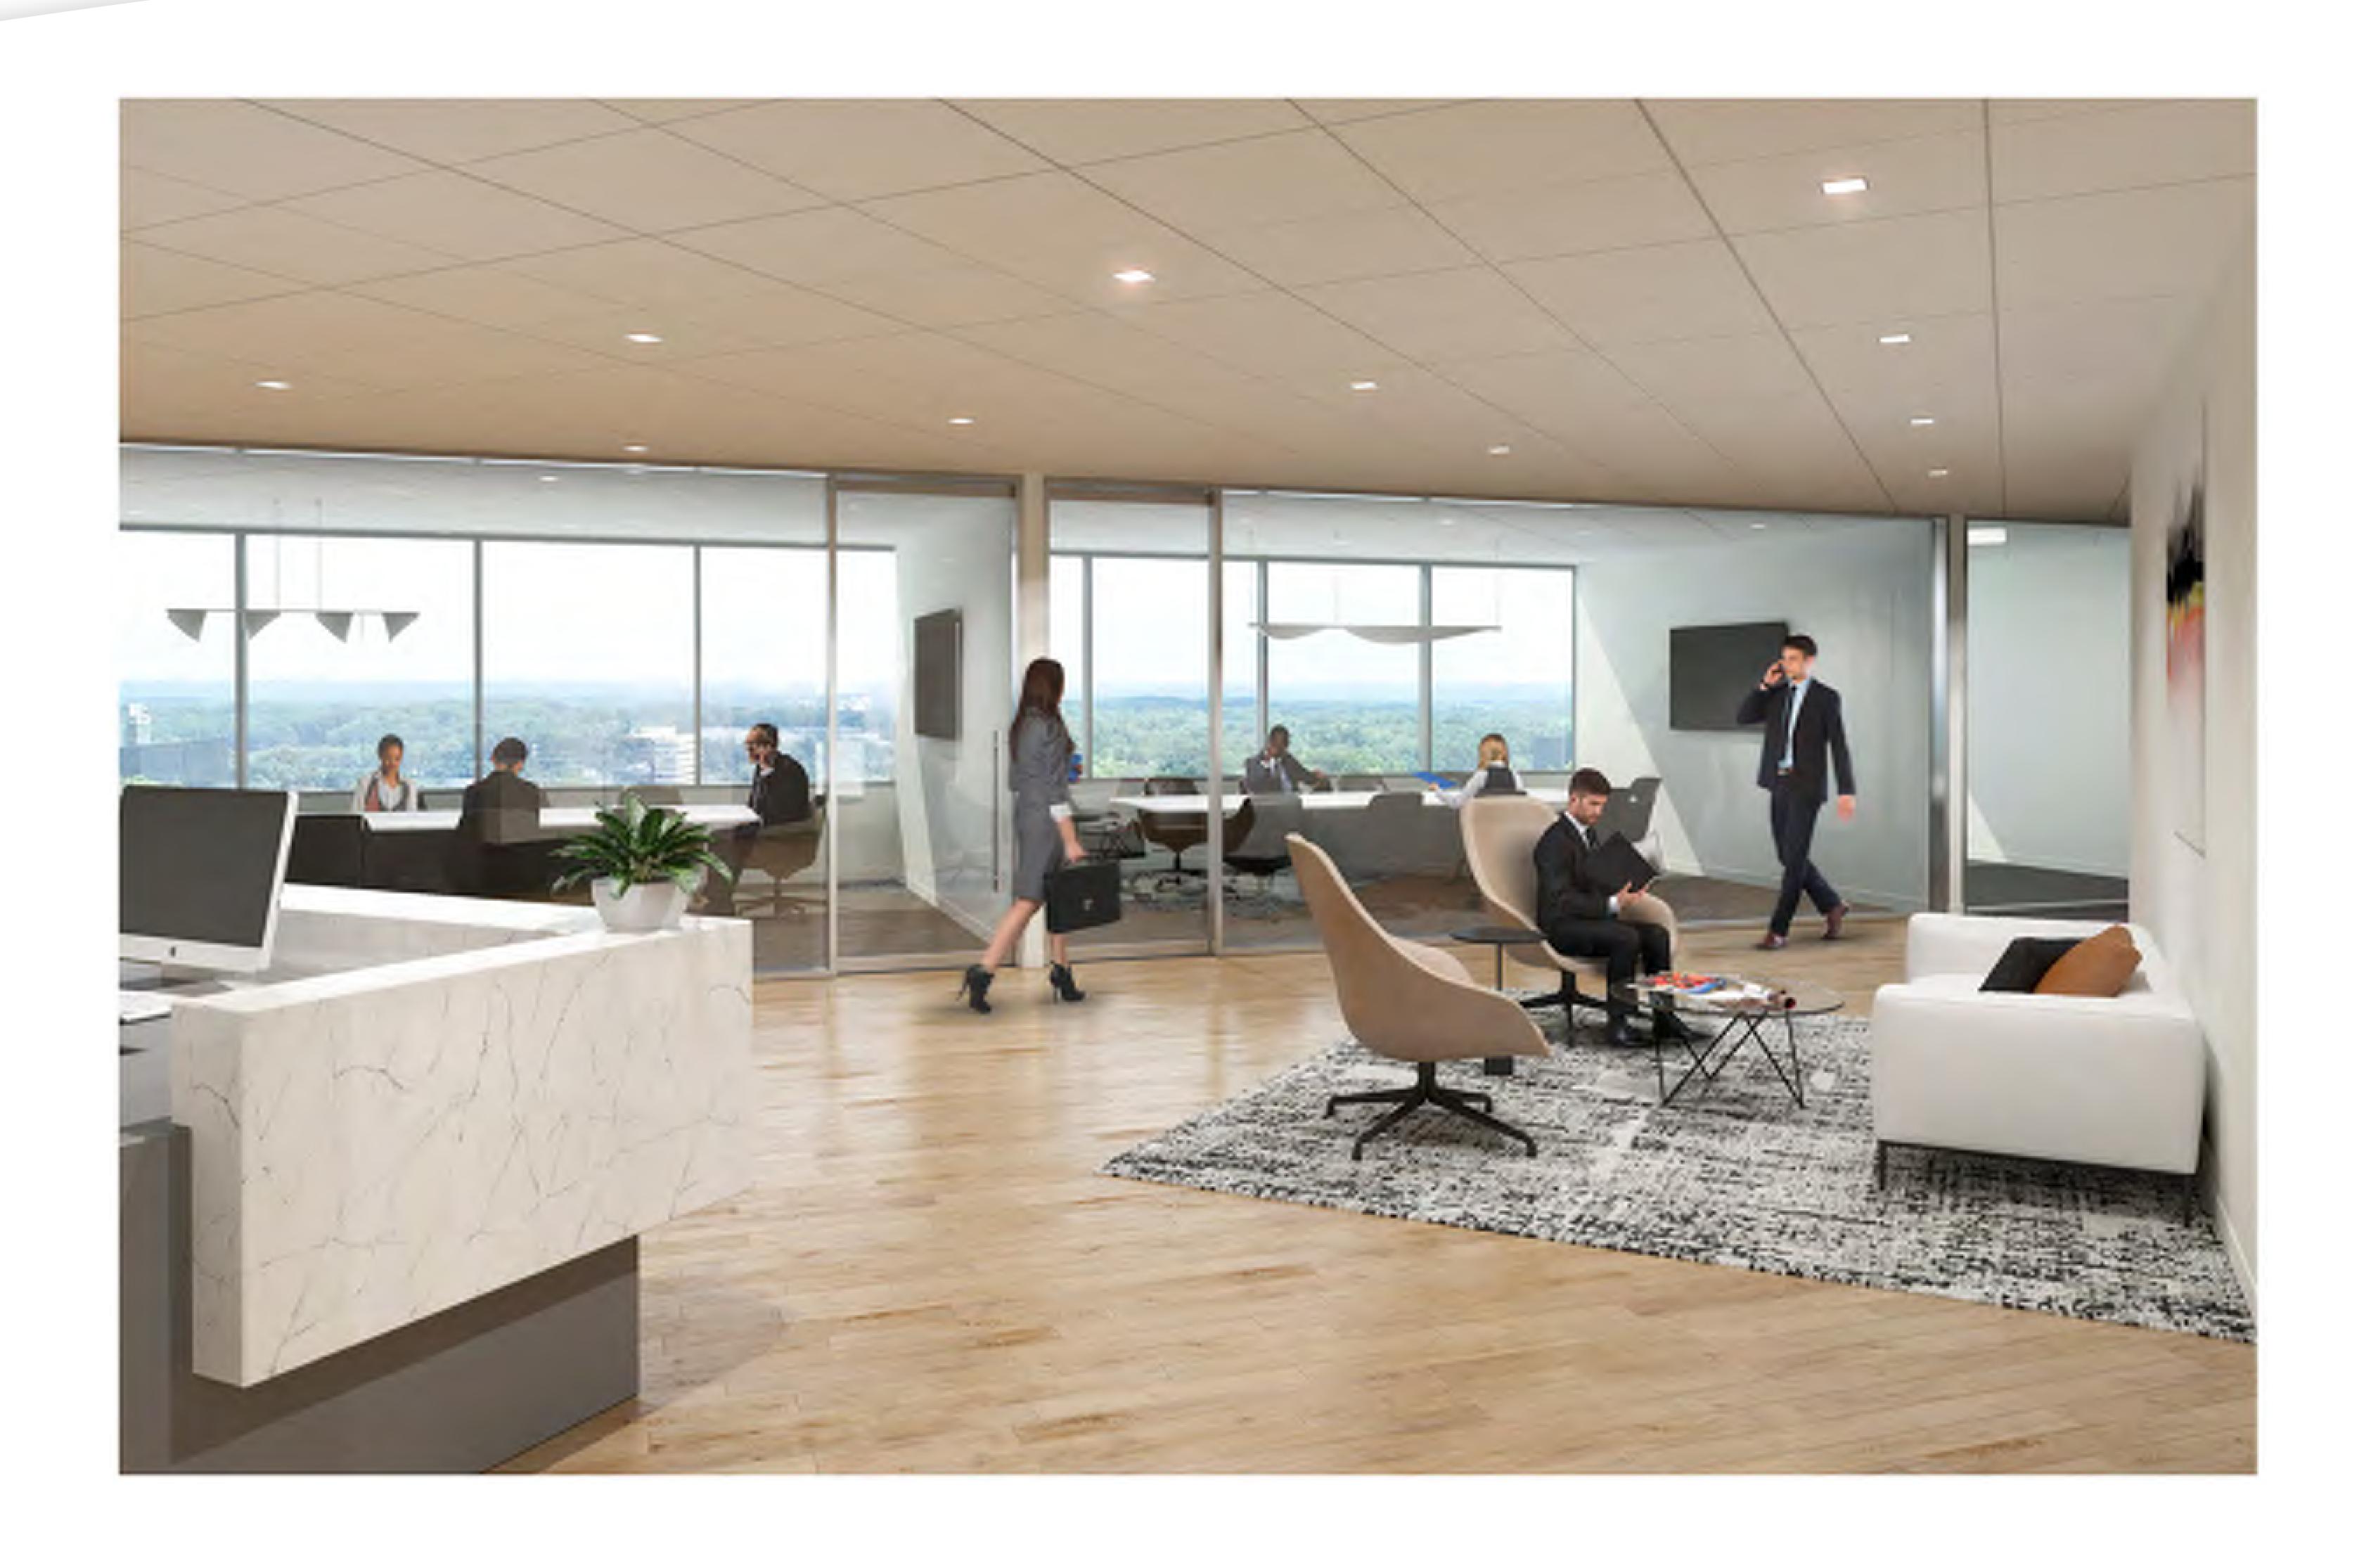

| Workstations (30" x 72") | 16 |
|--------------------------|----|
| Private office           | 35 |
| TOTAL                    | 51 |
| Conference / Huddle      | 7  |



SUITE 1400 15,298 RSF





**GRAY PLANK CARPET** 



WOOD LVT PLANK FLOOR (RECEPTION & BREAK ROOM)



WHITE SNOWBOUND PAINT



NEUTRAL UPHOLSTERED BANQUETTE SEAT BACK (BREAK ROOM)



COLOR TILE BACKSPLASH (BREAK ROOM)



SOLID SURFACE (BREAK ROOM)



MILLWORK PLAM (BREAK ROOM)



NEUTRAL LEATHER BANQUETTE SEAT (BREAK ROOM)











RECEPTION PENDANT

LARGE CONFERENCE PENDANT

SMALL CONFERENCE PENDANT

INTERIOR HUDDLE LINEAR PENDANT







BREAK ROOM WALL SCONCE



BREAK ROOM WALL SCONCE



LED DIRECT / INDIRECT, THROUGHOUT

SUITE 1400 15,298 RSF







SUITE 1400 RECEPTION





SUITE 1400 BREAK ROOM