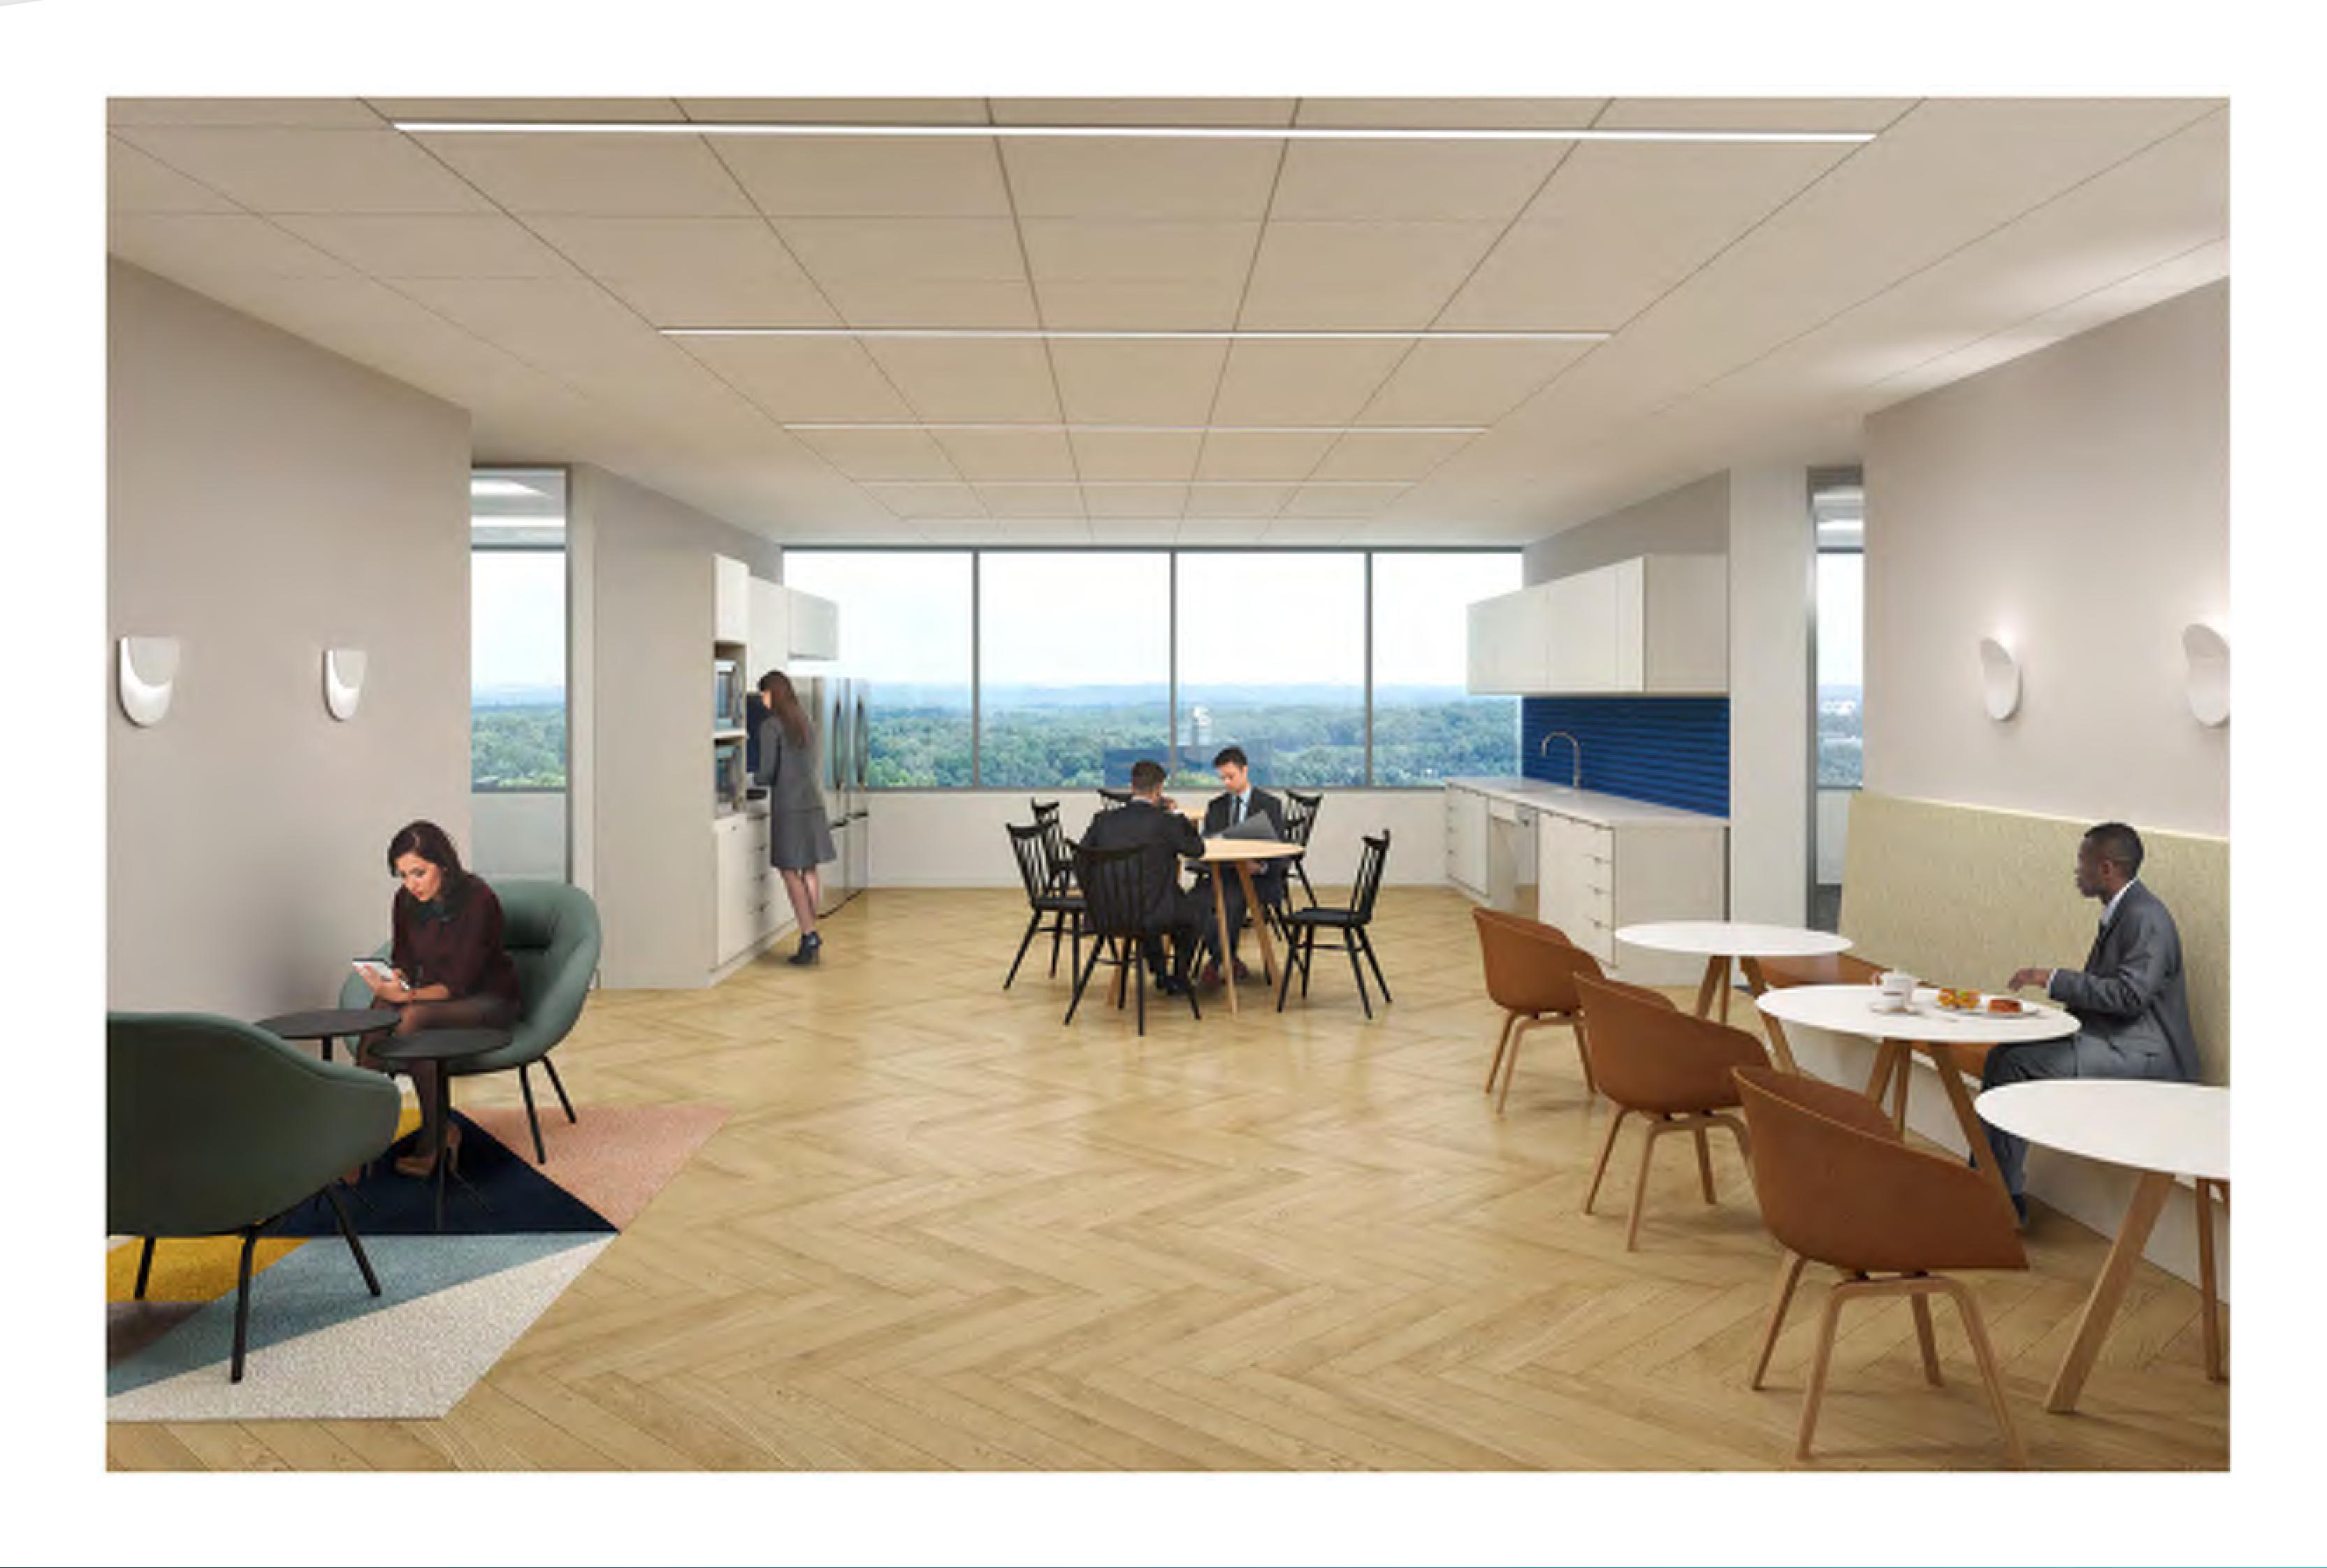

| Workstations (30" x 72") | 16 |
|--------------------------|----|
| Private office           | 35 |
| TOTAL                    | 51 |
| Conference / Huddle      | 7  |



SUITE 1400 15,298 RSF





**GRAY PLANK CARPET** 



WOOD LVT PLANK FLOOR (RECEPTION & BREAK ROOM)



WHITE SNOWBOUND PAINT



NEUTRAL UPHOLSTERED BANQUETTE SEAT BACK (BREAK ROOM)



COLOR TILE BACKSPLASH (BREAK ROOM)



SOLID SURFACE (BREAK ROOM)



MILLWORK PLAM (BREAK ROOM)



NEUTRAL LEATHER BANQUETTE SEAT (BREAK ROOM)











RECEPTION PENDANT

LARGE CONFERENCE PENDANT

SMALL CONFERENCE PENDANT

INTERIOR HUDDLE LINEAR PENDANT







BREAK ROOM WALL SCONCE



BREAK ROOM WALL SCONCE



LED DIRECT / INDIRECT, THROUGHOUT

SUITE 1400 15,298 RSF







SUITE 1400 RECEPTION





SUITE 1400 BREAK ROOM