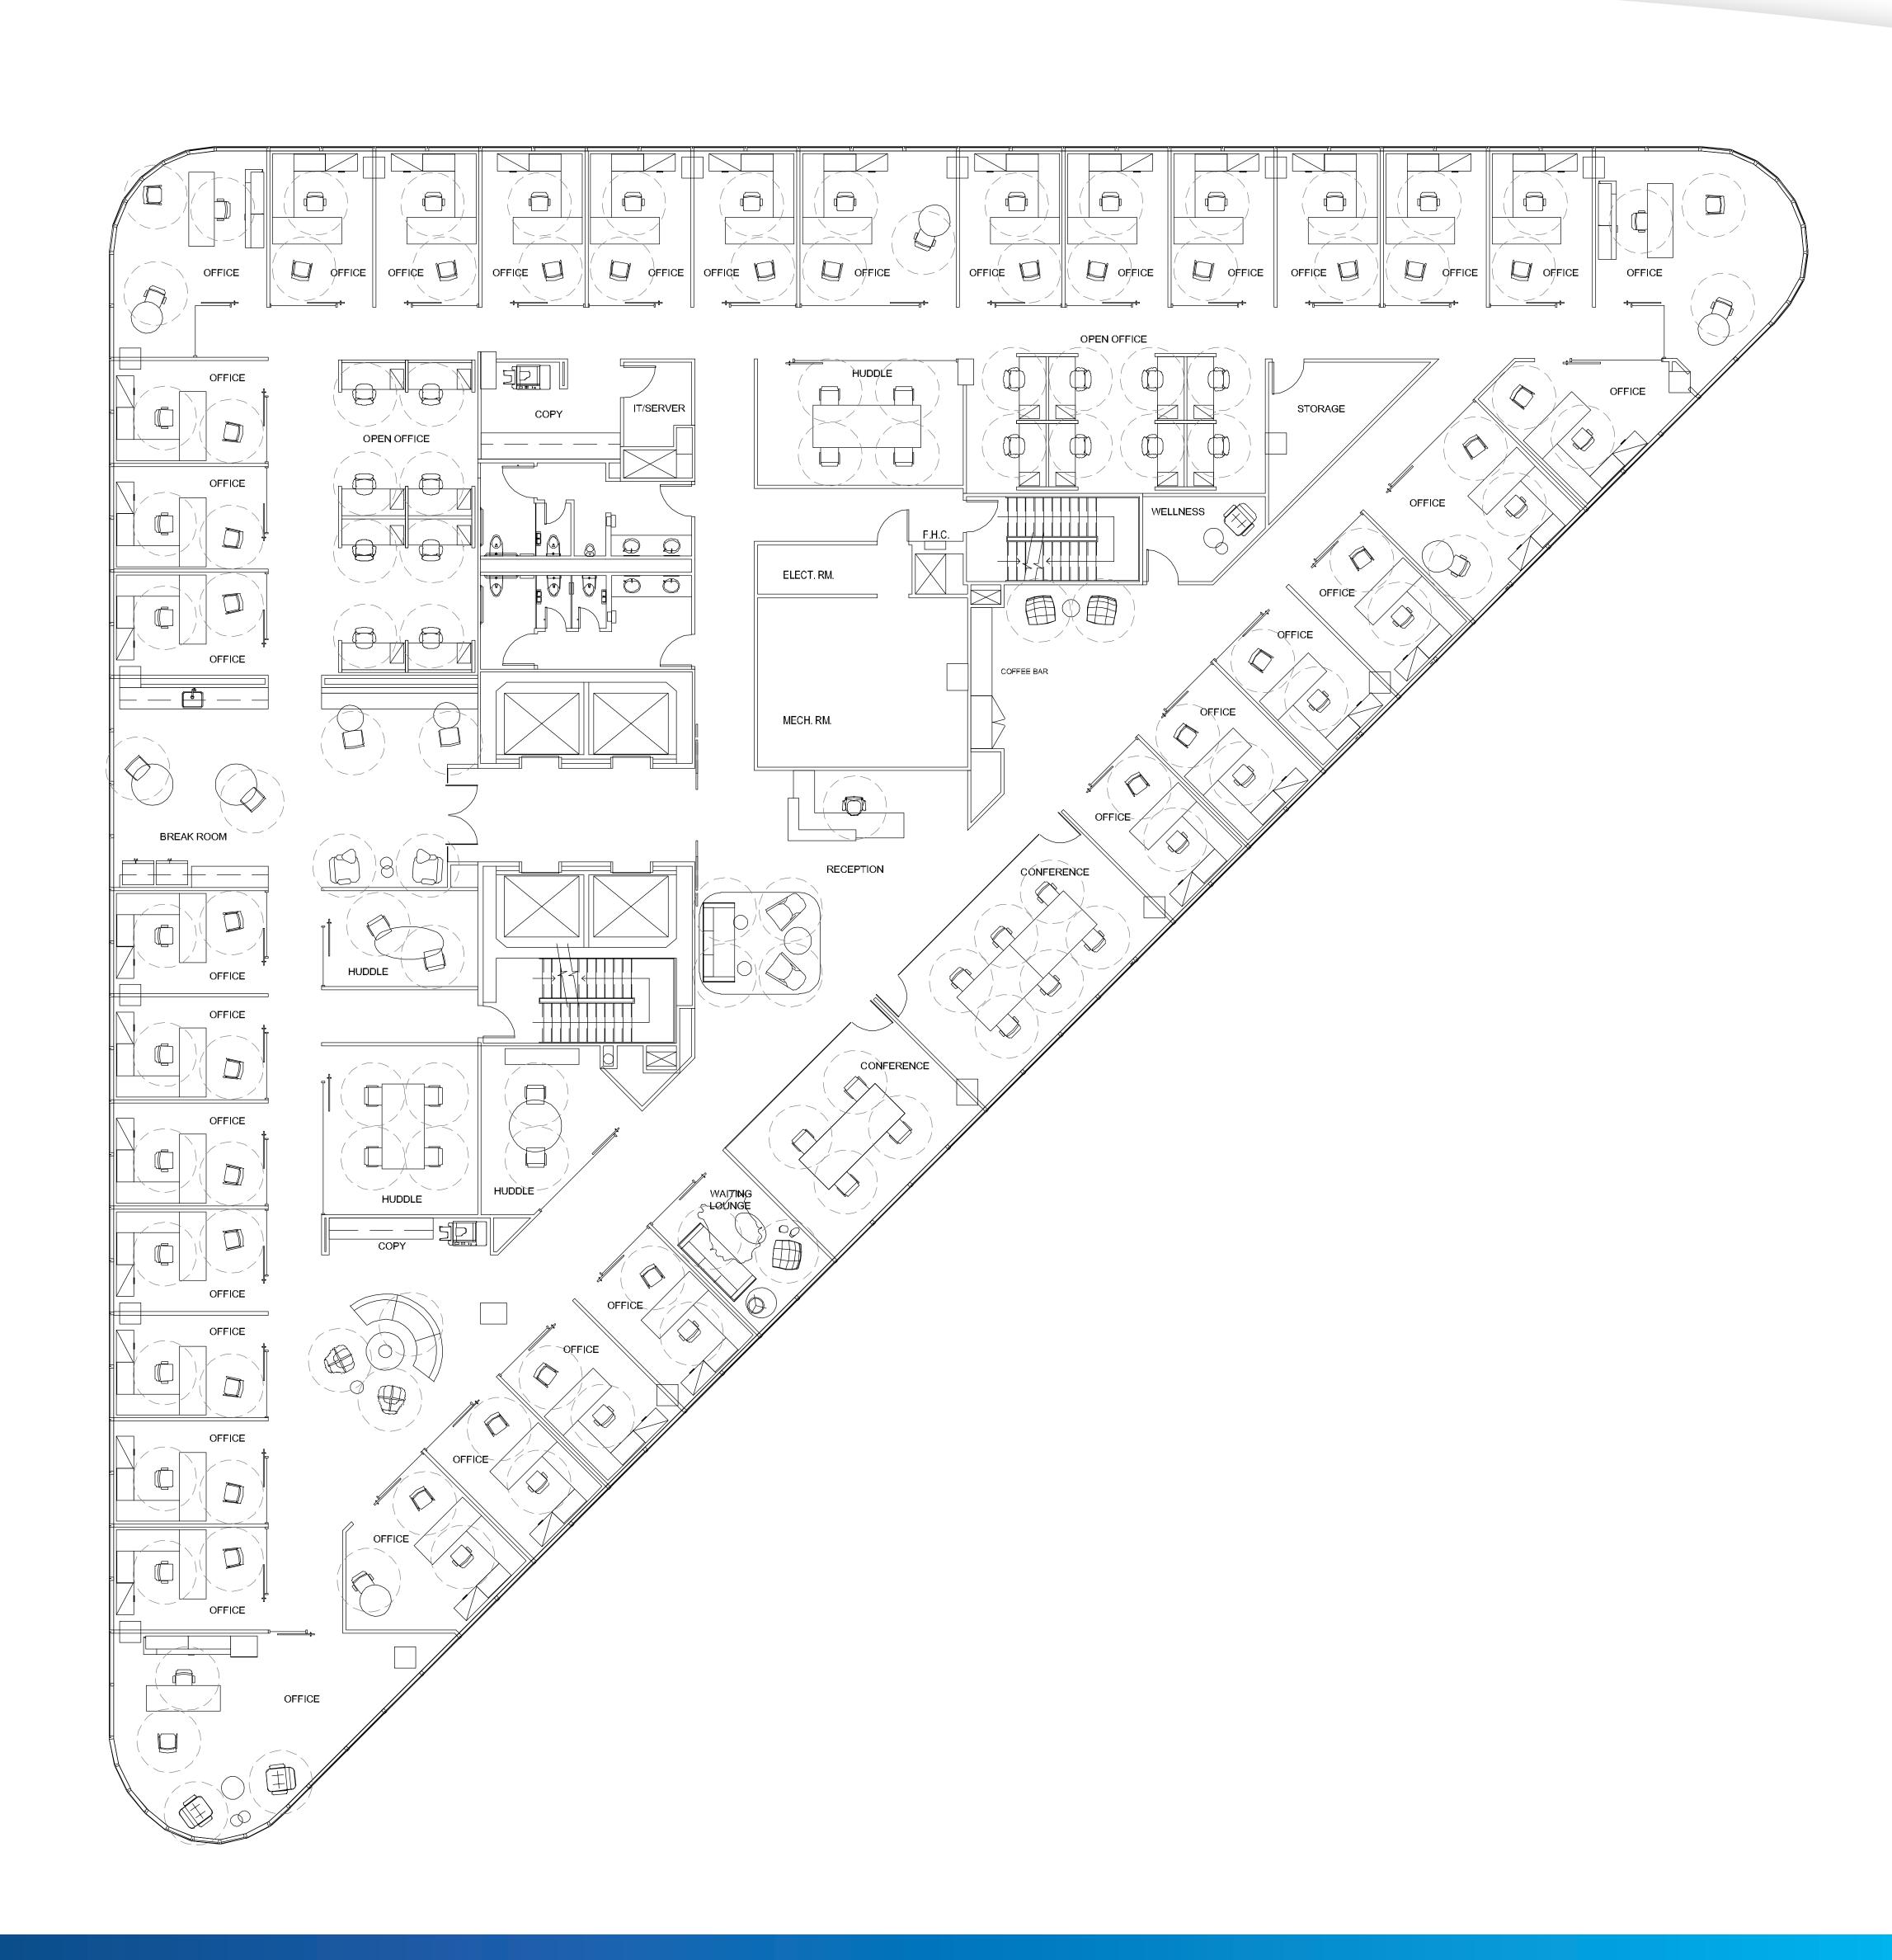

| Workstations (30" x 72") | 16 |
|--------------------------|----|
| Private office           | 35 |
| TOTAL                    | 51 |
| Conference / Huddle      | 7  |

SUITE 1400 15,298 RSF

**GRAY PLANK CARPET** 

SUITE 1400 15,298 RSF

SUITE 1400 RECEPTION

SUITE 1400 BREAK ROOM